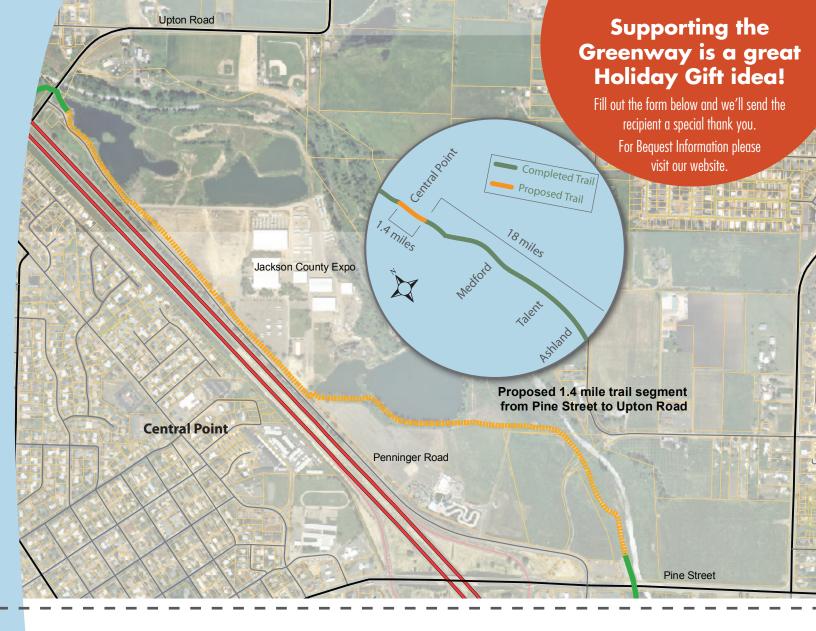

## Bear Creek Greenway Foundation Capital Campaign

In 2011 the Bear Creek Greenway proudly announced the completion of 17+ miles of continuous trail. Area residents and visitors can ride or walk on a complete trail between the dog park in Ashland to Pine Street in Central Point and only navigate across one road (Suncrest Road near Talent).

The next project slated for 2013/2014 is a 1.4 mile section of train between Pine St. and Upton Road in Central Point near the Expo. Currently, a \$1.7 million grant has been secured from the ODOT Transportation Enhancements program! However, the grant requires a matching amount of \$190,000 be raised amongst the local community. Without this community match the grant and project will be lost.