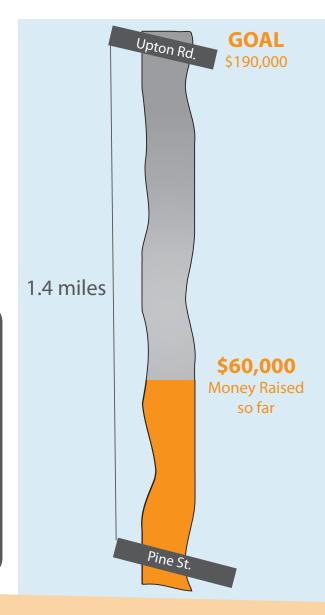

The next project slated for 2013/2014 is a 1.4 mile section of train between Pine St. and Upton Road in Central Point near the Expo. Currently, a \$1.7 million grant has been secured from the ODOT Transportation Enhancements program! However, the grant requires a matching amount of \$190,000 be raised amongst the local community. Without this community match the grant and project will be lost.

The Bear Creek Greenway Foundation has already raised \$60,000 toward this project, but seeks your help for the remaining \$130,000.