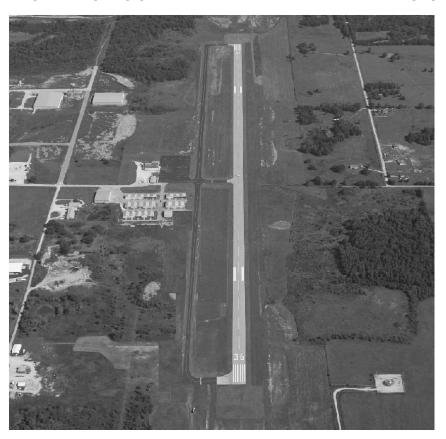

General

Latitude: 36-52-42.3300N

Elevation: 1228

Longitude: 91-54-09.6310W

City: WEST PLAINS

Runways

18/36: 75 ft x 5102 ft (ASPH)

Lighting: MED