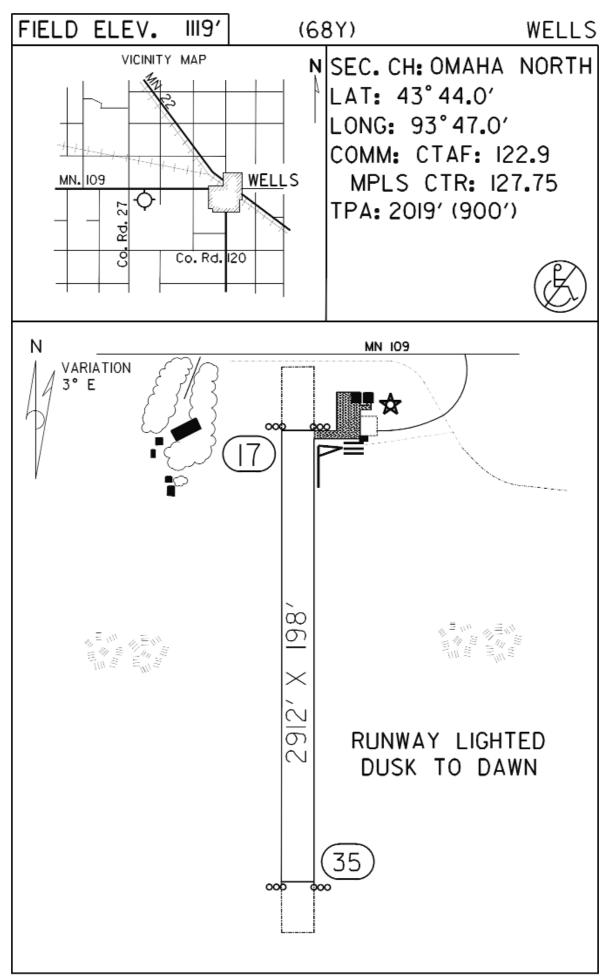

730-2000,Nov-Apr/Mon-Fri/0800-1700

Fuel: 100LL - after hours call 507-553-3100

**After Hrs Service**: 507-553-3100

FBO(s): Wells Aviation, Inc. - 507-553-3100 - wellsav@bevcomm.net

Businesses: Thisius Flying Service LLP - 507-553-6242 -

thisius@bevcomm.net

**Ground Transport:** None **Food Service:** None

Dining: Wildcats Grill - 507-553-3153

Jakes's Pizza - 507-553-5050

Dairy Queen Restaurant - 507-553-3813

**Lodging:** Well's Travel Inn - 507-553-5211 - 2½ miles

Airport Events: Fly-In Breakfast - July

**Underwing Camp:** Yes

Campgrounds: County Park - 8 miles

Phil's Park - 8 miles

Local Attractions: Golf course located by Thompson Park - Holes: 9

Swimming pool

Theater (open on weekends)

2 parks & playgrounds

**Comments:** Camping available to pilots & passengers only