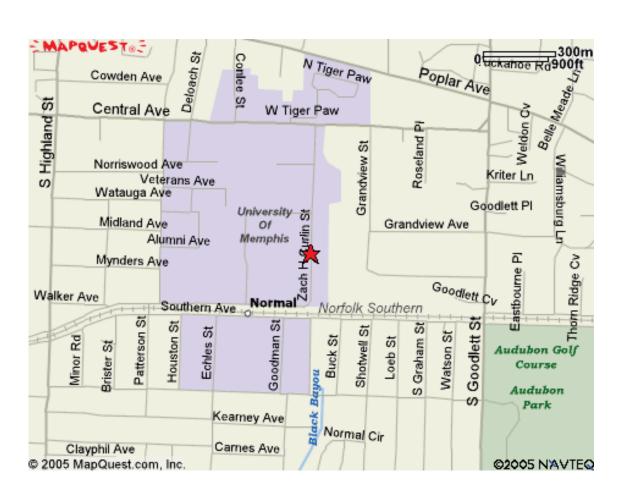

t onto Park Avenue and get in the left lane. Take a left at the first light which will be Goodlett. Follow Goodlett over the railroad tracks, and continue on until you come to the next light. Take a left onto Central Avenue. Follow Central Avenue to the first light and make a left onto Zach Curlin. (You are now on the campus). Continue on Zach Curlin past Norriswood, past DeSoto, past next parking lot (you should see the "gated" lot on the right, but go past that lot). You will see the Elma Fieldhouse on the right and just past it (before you go around the curve to the right and past The Campus School) is a parking garage. TV trucks and visiting buses can pull up to the concrete slab that is in between the parking garage and the entrance to The Fieldhouse.

## Elma Roane Fieldhouse Map





# MEMPHIS CITY MAP



# DIRECTIONS TO FEDEXFORUM (DOWNTOWN)

From West (Arkansas): Take I-40 towards Memphis and take Exit 1 - Riverside Drive or Exit 2 - Second or Third Avenue.

From South (Mississippi): Take I-55 towards St. Louis and continue into downtown Memphis via Riverside Drive.

From East (Nashville): Take I-40 towards Memphis/Little Rock and take Exit 2 - Second Street and Third Street or Exit 1 - Riverside Drive.

From North (St. Louis): Take I-55 and turn on I-40 towards Memphis. Take Exit 1 - Riverside Drive or Exit 2 - Second Street and Third Street.



# DIRECTIONS TO LIBERTY BOWL STADIUM

**FROM THE AIRPORT:** Take airways North approximately three miles to the intersection of Airways and Central Ave. Turn right on Central and travel two blocks (two stop lights) to the