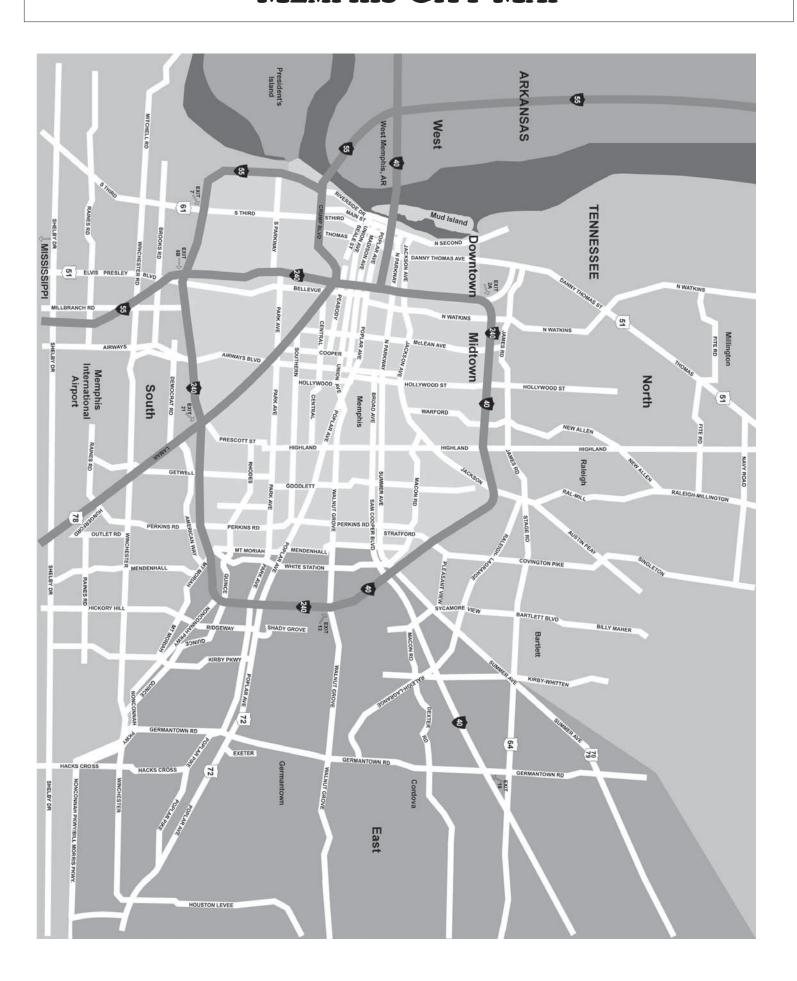

get in the left lane. Take a left at the first light which will be Goodlett. Follow Goodlett over the railroad tracks, and continue on until you come to the next light. Take a left onto Central Avenue. Follow Central Avenue to the first light and make a left onto Zach Curlin. (You are now on the campus). Continue on Zach Curlin past Norriswood, past DeSoto, past next parking lot (you should see the "gated" lot on the right, but go past that lot). You will see the Elma Fieldhouse on the right and just past it (before you go around the curve to the right and past The Campus School) is a parking garage. TV trucks and visiting buses can pull up to the concrete slab that is in between the parking garage and the entrance to The Fieldhouse.

## Elma Roane Fieldhouse Map





# MEMPHIS CITY MAP



# DIRECTIONS TO FEDEXFORUM (DOWNTOWN)

From West (Arkansas): Take I-40 towards Memphis and take Exit 1 - Riverside Drive or Exit 2 - Second or Third Avenue.

From South (Mississippi): Take I-55 towards St. Louis and continue into downtown Memphis via Riverside Drive.

From East (Nashville): Take I-40 towards Memphis/Little Rock and take Exit 2 - Second Street and Third Street or Exit 1 - Riverside Drive.

From North (St. Louis): Take I-55 and turn on I-40 towards Memphis. Take Exit 1 - Riverside Drive or Exit 2 - Second Street and Third Street.



# DIRECTIONS TO LIBERTY BOWL STADIUM

**FROM THE AIRPORT:** Take airways North approximately three miles to the intersection of Airways and Central Ave. Turn right on Central and travel two blocks (two stop lights) to the corner of Hollywood an