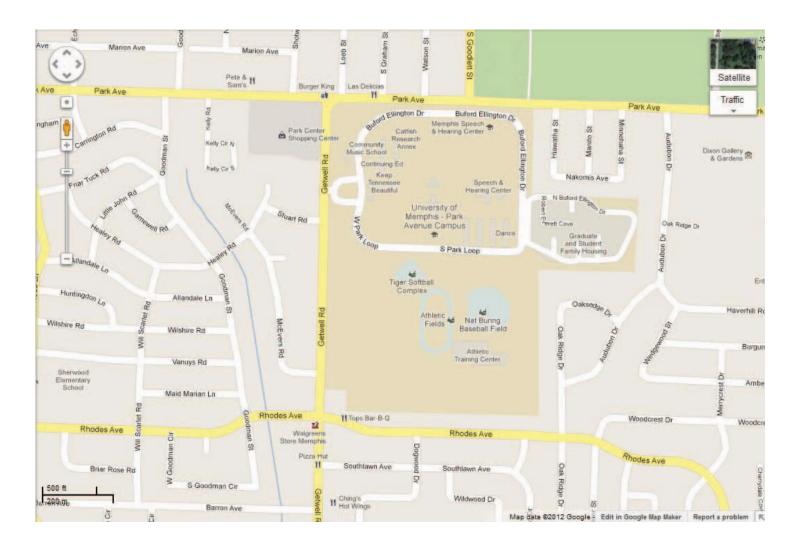

# **DIRECTIONS TO TIGER SOFTBALL COMPLEX**

The Tiger Softball Complex is located at the University of Memphis Park Avenue Campus near the intersection of Getwell Rd and Park Avenue.

From I-240 take Exit 20 toward Getwell Rd. Take Exit 20 toward North Getwell Rd. Travel about 1.9 miles and turn right onto Park Loop into the University of Memphis Park Avenue Campus. Stay on the right, and the Tiger Softball Complex will be on the right.

From East Memphis, travel West on Park Avenue toward downtown Memphis. Turn left onto Getwell Rd. Turn left into the University of Memphis Park Avenue Campus.