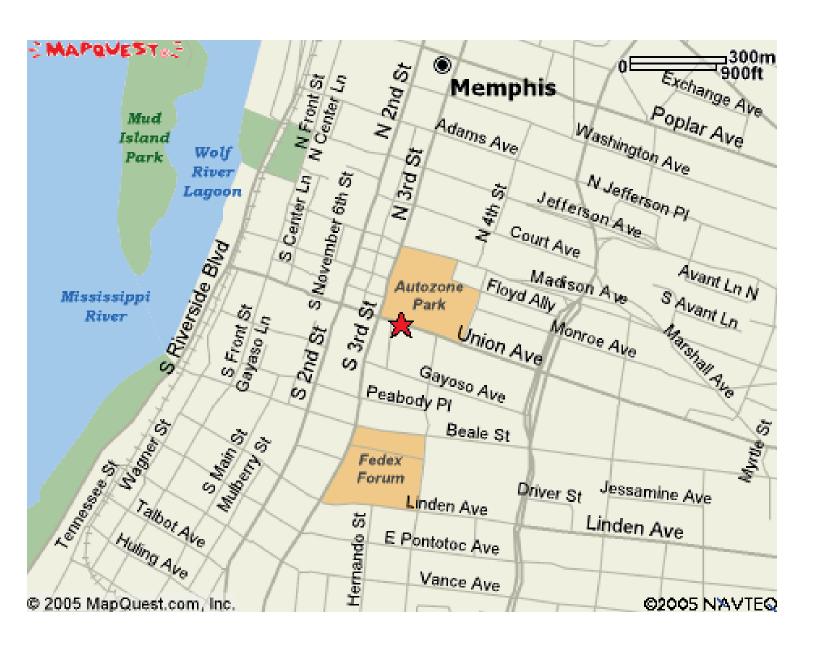

# DIRECTIONS TO AUTOZONE PARK (DOWNTOWN)

AutoZone Park's main entry Plaza is located at the corner of Third Street and Union Avenue in downtown Memphis (200 Union Avenue).

From Arkansas - (I-40): After crossing the DeSoto Bridge you may use exit 1 (Riverside Drive) or exit 1E (Second Street). Follow either street to Union Avenue and turn left at the stop light.

From Mississippi - (I-55): Follow I-55 north and take the left exit towards St. Louis when I-55 meets I-240. Follow I-55 towards downtown. Continue driving straight at exit 12B Riverside Drive) when I-55 splits off to cross into Arkansas. Follow Riverside Drive along the Mississippi River and the second stop light is Union Avenue. Turn right at Union Avenue.

From Mississippi - (US 78): After the stop light at American Way, take the I-240 exit to the right and follow the signs to St. Louis. Continue straight at exit 25B (I-55 north) when I-240 splits off toward midtown Memphis. Continue driving straight at exit 12B (Riverside Drive) when I-55 splits off to the right. Follow Riverside Drive along the Mississippi River, the second stop light is Union Ave. Turn right at Union Avenue.

From Nashville - (I-40): Take exit 10B to the right towards Little Rock. Nine miles later make the right turn at exit 1E. You can then take exit 1C (Danny Thomas Blvd. South) to Madison St. and turn right or take exit 1A (Second St.) and follow it to Union Ave.