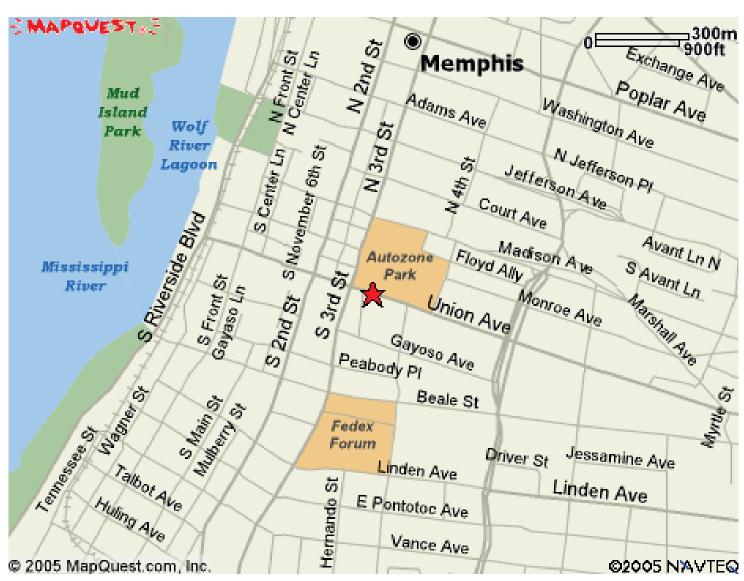

# DIRECTIONS TO FEDEXFORUM (DOWNTOWN)

From West (Arkansas): Take I-40 towards Memphis and take Exit 1 - Riverside Drive or Exit 2 - Second or Third Avenue.

From South (Mississippi): Take I-55 towards St. Louis and continue into downtown Memphis via Riverside Drive.

From East (Nashville): Take I-40 towards Memphis/Little Rock and take Exit 2 - Second Street and Third Street or Exit 1 - Riverside Drive.

From North (St. Louis): Take I-55 and turn on I-40 towards Memphis. Take Exit 1 - Riverside Drive or Exit 2 - Second Street and Third Street.