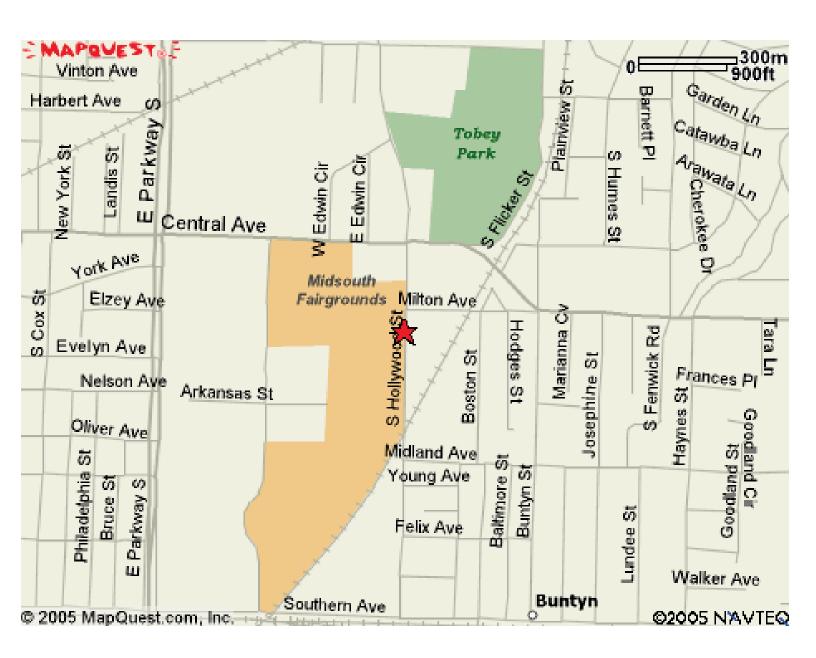

# DIRECTIONS TO LIBERTY BOWL STADIUM

**FROM THE AIRPORT:** Take airways North approximately three miles to the intersection of Airways and Central Ave. Turn right on Central and travel two blocks (two stop lights) to the corner of Hollywood and Central. Turn right on Hollywood and travel 1/4 mile to the entrance of Liberty Bowl Memorial Stadium. Team buses and equipment trucks/vans will use the South Hollywood entrance and park in the South Endzone parking lot adjacent to the JumboTron scoreboard.