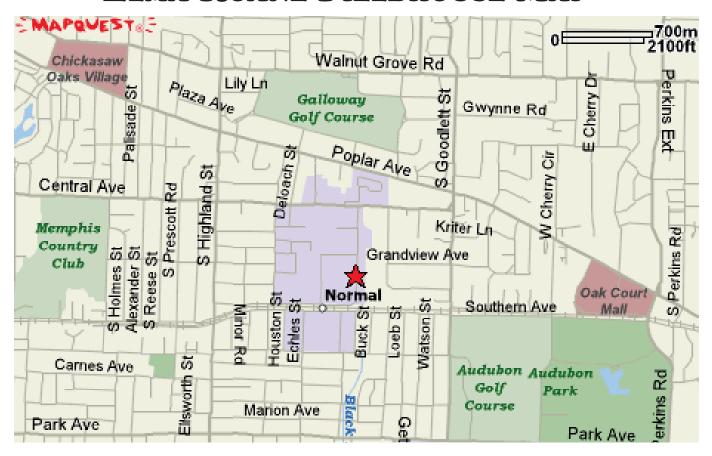

# DIRECTIONS TO THE U OF M/FIELD HOUSE

#### I-40 East (from Arkansas)

After you cross the "New" bridge, proceed past the Pyramid Arena approximately one (1) mile. Take I-240 South (right) toward Jackson, Miss. Stay on I-240 and it will loop "East" toward Nashville. Follow the signs toward Nashville. Approximately five (5) minutes exit at Exit 20 (GETWELL NORTH). After exiting on Getwell North continue on Getwell until it dead ends at Park Ave. (You will see a Burger King directly in front of you.) Turn right onto Park Avenue and get in the left lane. Take a left at the first light which will be Goodlett. Follow Goodlett over the railroad tracks, and continue on until you come to the next light. Take a left onto Central Avenue. Follow Central Avenue to the first light and make a left onto Zach Curlin.(you are now on the campus). Continue on Zach Curlin past Norriswood, past DeSoto, past next parking lot. You will see the Elma Fieldhouse on the right and just past it (before you go around the curve to the right and past The Campus School) is a new parking garage. Pull up to the concrete slab that is in between the parking garage and the entrance to The Fieldhouse.

#### I-55 South (from St. Louis and Arkansas)

After you cross the "old" bridge, stay on I-55 South, exit at I-240 "East" to Nashville. Approximately five (5) minutes exit at Exit 20 (GETWELL NORTH). After exiting on Getwell North continue on Getwell until it dead ends at Park Ave. (You will see a Burger King directly in front of you.) Turn right onto Park Avenue and get in the left lane. Take a left at the first light which will be Goodlett. Follow Goodlett over the railroad tracks, and continue on until you come to the next light. Take a left onto Central Avenue. Follow Central Avenue to the first light and make a left onto Zach Curlin. (You are now on the campus). Continue on Zach Curlin past Norriswood, past DeSoto, past past next parking lot. You will see the Elma Fieldhouse on the right and just past it (before you go around the curve to the right and past The Campus School) is a parking garage. Pull up to the concrete slab that is in between the parking garage and the entrance to The Fieldhouse.

#### I-40 West (from Nashville)

Once you enter Shelby Co. stay on I-40 approximately 10-15 minutes. Follow sign "LOCAL TRAFFIC/Sam Cooper Blvd." Take the Graham Street Exit. Go left on Graham Street. Follow Graham over the railroad tracks. You will come to an intersection with a three-way stop. TAKE A LEFT (Do not continue on straight). You are now on Goodlett. Stay on Goodlett as it winds around. Go through the first stop light at Walnut Grove. Go through the next stop light at Poplar Ave. At the next stop light take a right onto Central Avenue. Follow Central Avenue to the first light and make a left onto Zach Curlin. (You are now on the campus). Continue on Zach Curlin past Norriswood, past DeSoto, past next parking lot. You will see the Elma Fieldhouse on the right and just past it (before you go around the curve to the right and past The Campus School) is a parking garage. Pull up to the concrete slab that is in between the parking garage and the entrance to The Fieldhouse.

#### Airport

Take Airways Blvd North to I-240 "East" toward Nashville. Follow I-240 approximately three (3) minutes then take Exit 20 (GETWELL NORTH). After exiting on Getwell North continue on Getwell until it dead ends at Park Ave. (You will see a Burger King directly in front of you.) Turn right onto Park Avenue and get in the left lane. Take a left at the first light which will be Goodlett. Follow Goodlett over the railroad tracks, and continue on until you come to the next light. Take a left onto Central Avenue. Follow Central Avenue to the first light and make a left onto Zach Curlin. (You are now on the campus). Continue on Zach Curlin past Norriswood, past DeSoto, past next parking lot (you should see the "gated" lot on the right, but go past that lot). You will see the Elma Fieldhouse on the right and just past it (before you go around the curve to the right and past The Campus School) is a parking garage. TV trucks and visiting buses can pull up to the concrete slab that is in between the parking garage and the entrance to The Fieldhouse.