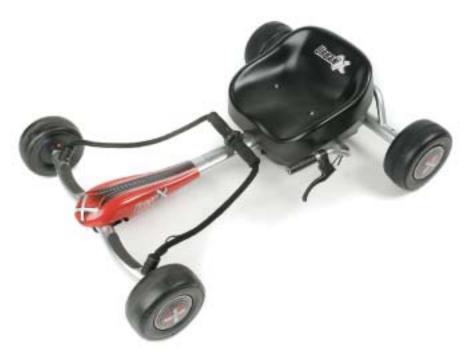

## **BILLY KART**

The Urban X Electric Billy Kart has been built with a high tensile steel frame, and has an adjustable frame position (to four levels) which allow the billy kart to be extended to suit most driver heights, Urban X's electric billy kart is fitted with rubber coated tires to assist in a smoother ride, as well as a 200 watt electric motor and two x 12 volt 7AH batteries to allow for a drive time of approximately 50 minutes (depending on the riders weight)

The Urban X Billy Cart reaches speeds of up to fifteen kilometers per hour\* and is suited for riders aged 8 plus.

\*Please note that the maximum speed of Urban X vehicles varies and is subject to regions and countries individual legal requirements.

## **Key Features**

- Easy to use hand brake
- Race slick tyres
- Fly by wire speed throttle
- High tensile steel frame