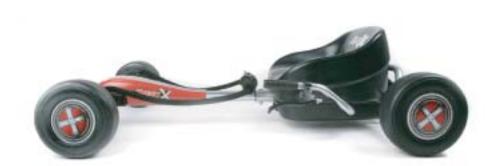

## **BILLY KART**

The Urban X Electric Billy Kart has been built with a high tensile steel frame, and has an adjustable frame position (to four levels) which allow the billy kart to be extended to suit most driver heights, Urban X's electric billy kart is fitted with rubber coated tires to assist in a smoother ride, as well as a 200 watt electric motor and two x 12 volt 7AH batteries to allow for a drive time of approximately 50 minutes (depending on the riders weight)

The Urban X Billy Cart reaches speeds of up to fifteen kilometers per hour\* and is suited for riders aged 8 plus.

\*Please note that the maximum speed of Urban X vehicles varies and is subject to regions and countries individual legal requirements.

## **Key Features**

- Easy to use hand brake
- Race slick tyres
- Fly by wire speed throttle
- High tensile steel frame