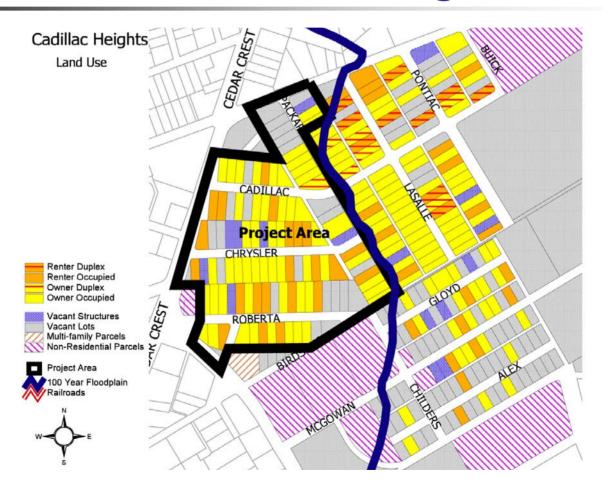

# Police Academy Project Site Cadillac Heights

- Current site acquisition identified 103 parcels of land, with 52 homeowners and 21 tenants
- September 3, 2003 Cadillac Heights community meeting/public hearing meeting was held
- September 19, 2003 The City contacted twentysix property owners who expressed an interest in moving from the Cadillac Heights neighborhood during the first year of the project