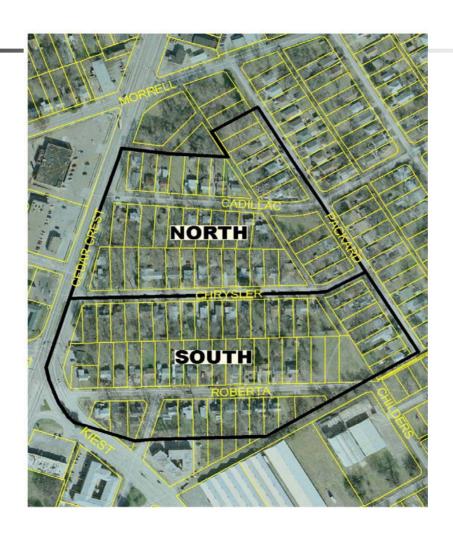

# Police Academy Project Site Cadillac Heights

- Current site acquisition identified 103 parcels of land, with 52 homeowners and 21 tenants
- September 3, 2003 Cadillac Heights community meeting/public hearing meeting was held
- September 19, 2003 The City contacted twentysix property owners who expressed an interest in moving from the Cadillac Heights neighborhood during the first year of the project