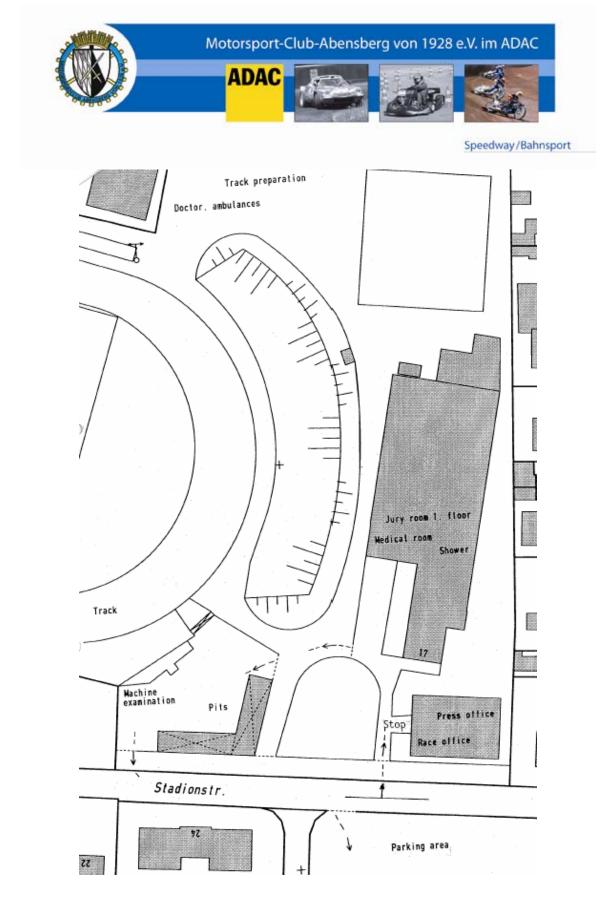

Place: Race Office

Practice:

Date: 23.05.2010 Time: 16:00 hrs

Duration: approx. 3 hours

Practice is compulsory: NO

#### Machine Examination:

| For practice: | Date: 23.05.10           | Time: from <b>13:00</b> | to <b>15:00</b>   |
|---------------|--------------------------|-------------------------|-------------------|
| For the race: | Date: 24.05.10           | Time: from <b>10:00</b> | to <b>12:00</b>   |
| <u>Fuel</u> : | Will be available at the | track: YES              |                   |
|               | Against payment:         | YES                     |                   |
|               | Price of fuel: 1,70 pe   | r liter methanol Curre  | ency: <b>Euro</b> |

### International Jury Meetings:

| 1 <sup>st</sup> Jury Meeting | Date: 23.05.10 | Time: 14:30        | Place: Jury room |
|------------------------------|----------------|--------------------|------------------|
| 2 <sup>nd</sup> Jury Meeting | Date: 23.05.10 | Time: 19:10        | Place: Jury room |
| 3 <sup>rd</sup> Jury Meeting | Date: 24.05.10 | Time: <b>12:00</b> | Place: Jury room |
| Last Jury Meeting            | Date: 24.05.10 | Time: appr. 17:15  | Place: Jury room |

#### All Correspondence to:

| Name:<br>Address:                | Dr. Christoph Ries<br>Jahnstraße 34<br>93326 Abensberg<br>Germany |                                     |
|----------------------------------|-------------------------------------------------------------------|-------------------------------------|
| Telephone:<br>Mobile:<br>E-mail: | +49 9443 92 79-0<br>+49 170 281 90 89<br>speedway@rapunzelfil     | Telefax: +49 9443 92 79-20<br>m.com |