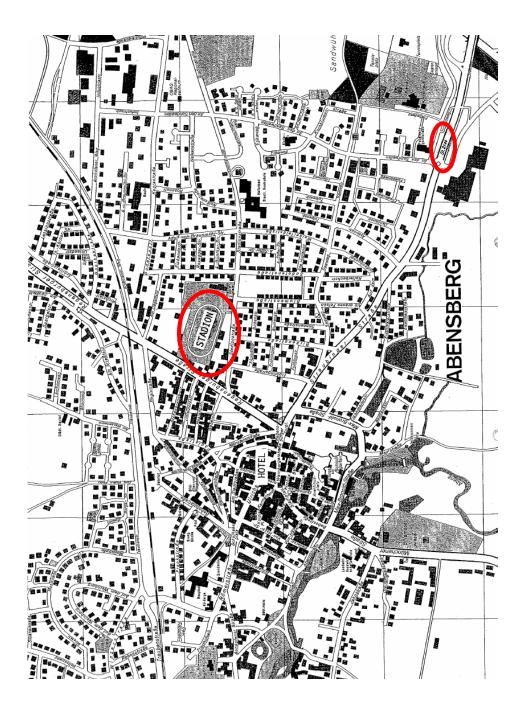

## Attachment 1 to Supplementary Regulations: Road Maps

## SUPPLEMENTARY REGULATIONS (SR)

| FMNR:                                                  | DMSB                      |                    | IMN N°: <b>503/02</b>                |   |
|--------------------------------------------------------|---------------------------|--------------------|--------------------------------------|---|
| Organising Club: MSC Abensberg e.V im ADA              |                           | V im ADAC          | Telephone: +49 9443/905510           |   |
| Address:                                               | Herrensteig 11a           |                    | Telefax: +49 9443/9184681            |   |
|                                                        | 93326 Abensberg           |                    | Track phone: +49 170281908           | 9 |
|                                                        | Germany                   |                    | Track fax:                           |   |
| Title of the mee                                       | eting: 2010 FIM Spee      | dway World         | d Cup Qualifying Round 2             |   |
| Date of the mee                                        | eting: 24.05.2010         |                    | 1 <sup>st</sup> heat time: 14:00 hrs |   |
| Restaging date                                         | if meeting postponed:     | (1) 25.05.2        | 2010 (2) 26.05.2010                  |   |
| The meet                                               | ing will be held in co    | onformity w        | vith the FIM Sporting Code           |   |
| Access: Motorv                                         | vay: <b>A93</b>           |                    | Exit: Abensberg                      |   |
| Nation                                                 | al road: ST 2144          |                    |                                      |   |
| Neares                                                 | st town: Regensburg       | 9                  | at <b>35</b> km                      |   |
| Directi                                                | on: North-East            |                    |                                      |   |
| Neares                                                 | st airport: <b>Munich</b> | See                | e attached maps (Attachment 1        | ) |
| Coordinates:                                           | Latitude: 48° 48' N       | Longitude:         | : 11° 51' E                          |   |
| Venue: (Name of track, etc.) Speedwaystadion Abensberg |                           | ystadion Abensberg |                                      |   |
| Track: Lo                                              | ength:                    | 398 m              |                                      |   |
| W                                                      | /idth of straight:        | 10 m               |                                      |   |
| W                                                      | /idth of bends:           | 14 m               |                                      |   |
| F                                                      | IM Licence N°:            | 806                | Validity: 2008/2009/2010             | 0 |