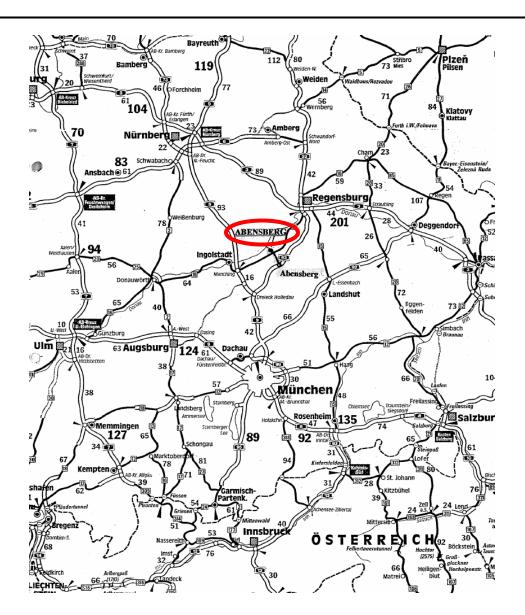

-------------|-------------------------------------------------------------------|-------------------------------------|
| Telephone:<br>Mobile:<br>E-mail: | +49 9443 92 79-0<br>+49 170 281 90 89<br>speedway@rapunzelfil     | Telefax: +49 9443 92 79-20<br>m.com |

#### Reminder:

The SR must be issued by the FMNR in accordance with the FIM Sporting Code.

Copies of the SR must be sent to the FIM Secretariat at least two months before the date of the meeting for approval by the FIM before being sent to all the persons concerned (riders, officials, etc...).

(Email: jean-paul.gombeaud@fim.ch)



Speedway/Bahnsport

## Attachment 1 to Supplementary Regulations: Road Maps

### FIM Speedway World Cup Qualifying Round 2

IMN No: 503/02 Date: 23./24.05.2010

Organiser: MSC Abensberg

FMNR: DMSB



MSC Abensberg Herrensteig 11a 93326 Abensberg Clerk of Course Dr. Christoph Ries + 49 170 281 90 89 speedway@rapunzelfilm.com



Speedway/Bahnsport



MSC Abensberg Herrensteig 11a 93326 Abensberg Clerk of Course Dr. Christoph Ries + 49 170 281 90 89 speedway@rapunzelfilm.com



MSC Abensberg Herrensteig 11a 93326 Abensberg Clerk of Course Dr. Christoph Ries + 49 170 281 90 89 speedway@rapunzelfilm.com



Speedway/Bahnsport

# Attachment 2 to Supplementary Regulations: Hotel List

## FIM Speedway World Cup Qualifying Round 2

IMN No: 503/02 Date: 23./24.05.2010

Organiser: MSC Abensberg FMN

FMNR: DMSB

| NAME/ADDRESS/PHONE              | AVAILABILITY         | PRICE           |
|---------------------------------|----------------------|-----------------|
|