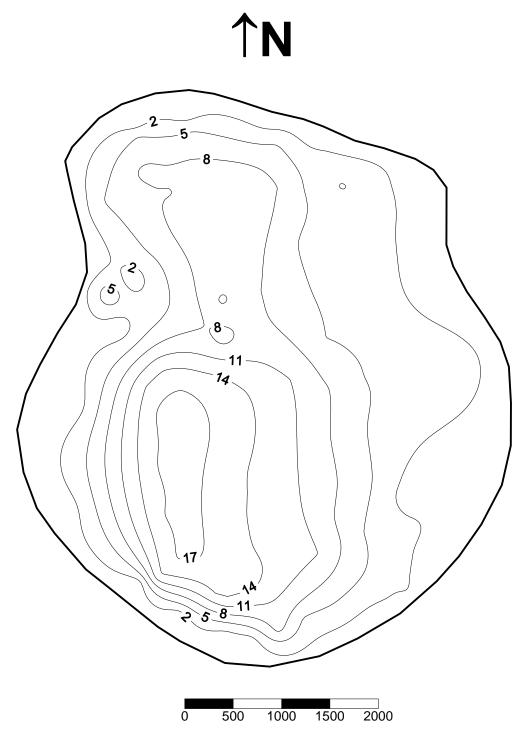

## Sebring (Highlands County) Florida LAKEWATCH Bathymetric Map

Florida LAKEWATCH personnel created this map using differentially corrected global positioning equipment (GPS). Data were collected July 24, 1996. Scale and map contours are in feet and were generated using kriging technique in Surfer® software package (Golden CO). The center of the lake is located at Latitude 27°31'38" and Longitude 81°29'9". On this date, the lake surface area was calculated at 494 acres (200 hectares). This is only an approximate bathymetric map and should not be used for navigation. 1