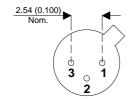

## TO18 (TO206AA) PINOUTS

3 - Collector

1 – Emitter 2 – Base

Hermetically sealed TO18
Metal Package.

Bipolar NPN Device in a

**Bipolar NPN Device.** 

$$V_{CEO} = 30V$$

$$I_{c} = 0.8A$$