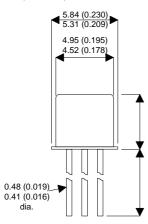

Dimensions in mm (inches).





## TO18 (TO206AA) PINOUTS

3 - Collector

1 – Emitter 2 – Base

Hermetically sealed TO18
Metal Package.

Bipolar NPN Device in a

**Bipolar NPN Device.** 

$$V_{CEO} = 30V$$

$$I_{c} = 0.8A$$

All Semelab hermetically sealed products can be processed in accordance with the requirements of BS, CECC and JAN, JANTX, JANTXV and JANS specifications

| Parameter                 | Test Conditions              | Min. | Тур. | Max. | Units |
|---------------------------|------------------------------|------|------|------|-------|
| V <sub>CEO</sub> *        |                              |      |      | 30   | V     |
| I <sub>C(CONT)</sub>      |                              |      |      | 0.8  | Α     |
| h <sub>FE</sub>           | @ 10/0.15 $(V_{CE} / I_{C})$ | 100  |      | 300  | -     |