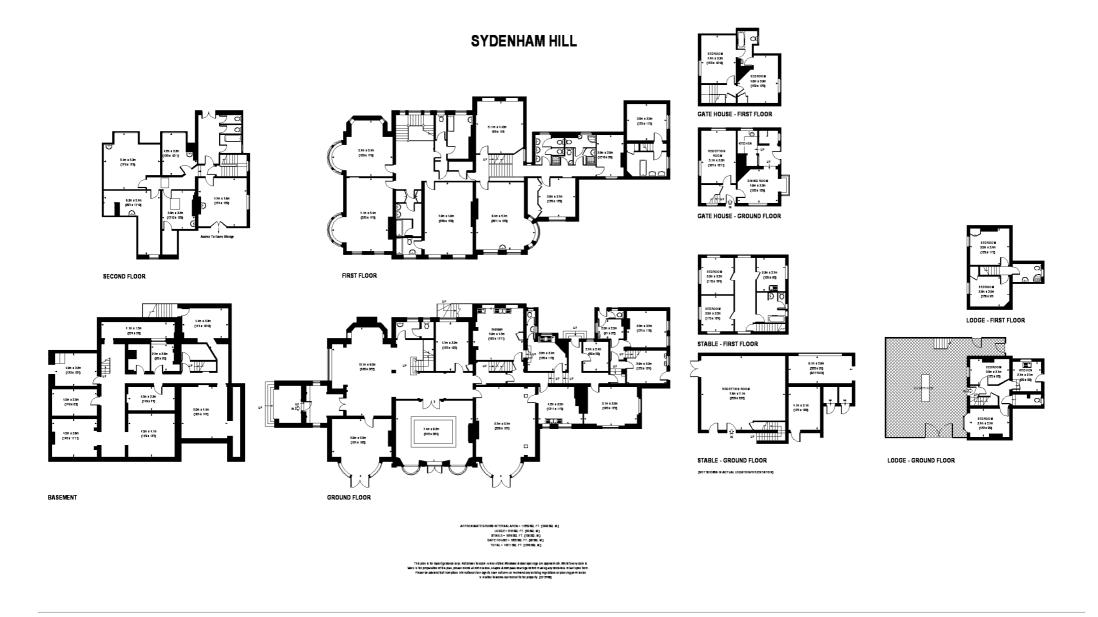

### **Description**

A rare opportunity to acquire arguably one of Sydenham's most prestigious houses, set within grounds extending to over 3 acres. The main house is Grade II listed (11259 sq ft). The plot also encompasses a Lodge (818 sq ft), a Gate House (1055 sq ft) and Stables (1679 sq ft). The properties are in need of modernisation and could be transformed into a superb family residence. Alternatively, the land could be developed to include several detached houses (subject to planning permission approval)