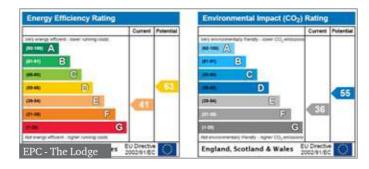

### **Description**

A rare opportunity to acquire arguably one of Sydenham's most prestigious houses, set within grounds extending to over 3 acres. The main house is Grade II listed (11259 sq ft). The plot also encompasses a Lodge (818 sq ft), a Gate House (1055 sq ft) and Stables (1679 sq ft). The properties are in need of modernisation and could be transformed into a superb family residence. Alternatively, the land could be developed to include several detached houses (subject to planning permission approval)