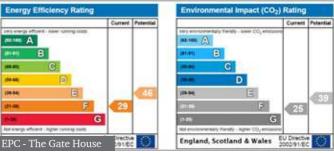

### **Description**

A rare opportunity to acquire arguably one of Sydenham's most prestigious houses, set within grounds extending to over 3 acres. The main house is Grade II listed (11259 sq ft). The plot also encompasses a Lodge (818 sq ft), a Gate House (1055 sq ft) and Stables (1679 sq ft). The properties are in need of modernisation and could be transformed into a superb family residence. Alternatively, the land could be developed to include several detached houses (subject to planning permission approval)