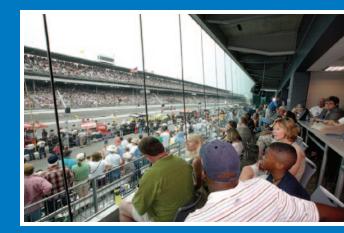

## INDIANAPOLIS MOTOR SPEEDWAY

• L E G E N D S R O W

Legends Row is a two-story structure comprised of 18 corporate hospitality rooms honoring Indianapolis 500 greats such as Gordon Johncock, A.J. Foyt, Mario Andretti and Johnny Rutherford. Located adjacent to the famed Gasoline Alley, your guests will have an expansive view of the Garage Area. Experience "behind the scenes" activity as teams prepare their cars for The Greatest Spectacle in Racing. Each climate-controlled room is fully furnished with tables and chairs, private restroom facilities (in first-floor rooms) and a patio or balcony.

#### FIRST FLOOR (Capacity 100):

SECOND FLOOR (Capacity 50):

100 Admission Tickets **100** Hospitality Passes **100** Non-Transferable Garage Passes (except Race Day) 4 Staff Admission Tickets & Hospitality Passes 4 Car Parking Passes Patio Area Private Restroom Climate Controlled Closed-Circuit Television