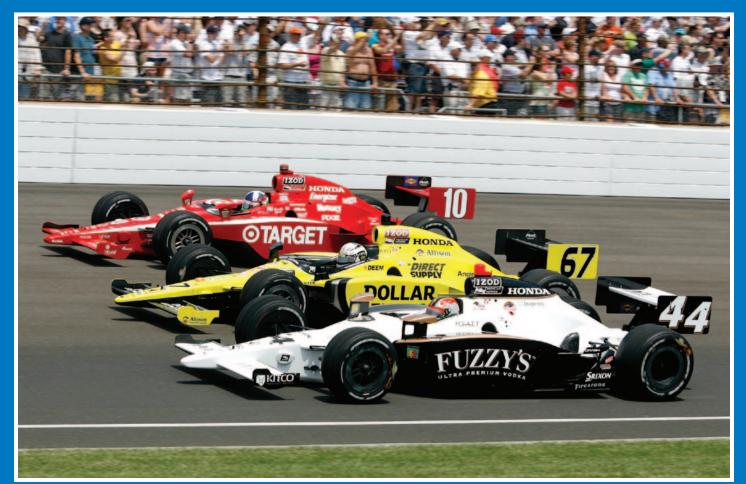

## INDIANAPOLIS MOTOR SPEEDWAY

• L E G E N D S R O W

Legends Row is a two-story structure comprised of 18 corporate hospitality rooms honoring Indianapolis 500 greats such as Gordon Johncock, A.J. Foyt, Mario Andretti and Johnny Rutherford. Located adjacent to the famed Gasoline Alley, your guests will have an expansive view of the Garage Area. Experience "behind the scenes" activity as teams prepare their cars for The Greatest Spectacle in Racing. Each climate-controlled room is fully furnished with tables and chairs, private restroom facilities (in first-floor rooms) and a patio or balcony.