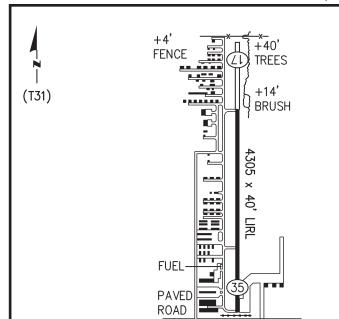

UPDATED: 11/2/2011

 Lat: N 33° 12.51′
 Elev: 792 ` MSL
 Sectional: DALLAS-FT WORTH

 Lon: W 96° 44.52′
 TPA: STD
 Downtown to Apt: 04 nm/W

+27' TREES

Owner: AERO COUNTRY PROP. OWNER ASSN. Manager: PRESIDENT OF ACPOA

+6' FENCE

P.O. BOX 6329 P.O. BOX 6329

MC KINNEY, TX 75071 MC KINNEY, TX 75071

**Phone:** 972-347-8109 972-346-8109

Web: www.aerocountry.org

ATTENDANCE SCHEDULE: NONE

FUEL: 100 LL SELF SERVE 24 HRS BY CREDIT CARD

LIMITED PARKING AROUND FUEL AREA FUEL INFO: CALL 281-531-6590

REPAIRS: Airframe: MAJOR Power Plant: MAJOR

LIGHTS: DSK-DWN CTAF: 122.9

REMARKS: LODGING (6 MI); ULTRALIGHT, GLIDER ACTIVITY;

GOLF COURSE IMMEDIATELY TO SOUTH OF AIRPORT- FLY HIGH APPROACH; NO PUBLIC PARKING (CARS OR AIRCRAFT) ON AIRPORT; NO TOUCH & GOS