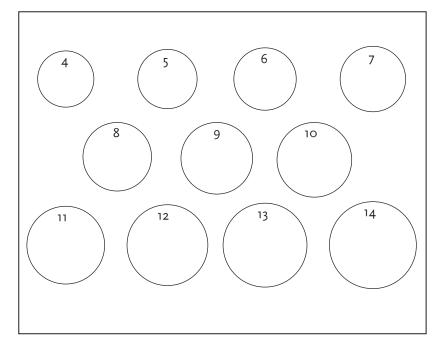

# **Ring Matching Instructions:**

If the finger is not available for measuring (i.e. gift/tragedy), use a ring from the individual's current jewelry collection. Place the ring on a circle from the chart below. The correct circle size should fit well against the **inside** edge of the ring.