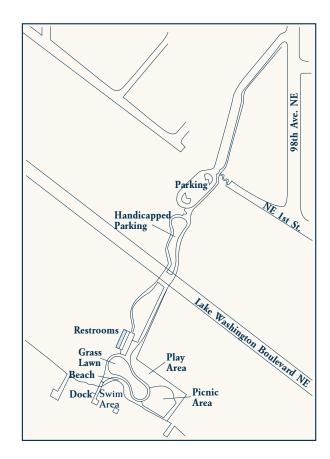

## **Features:**

- Picnic area (25 people max. capacity) with 2 tables and a barbeque grill. This location is ideal for children's birthday parties and other small gatherings.
  No electricity available. Water available at restrooms.
- Swimming Beach; life guards on-duty 12:00-7:00pm the last Saturday in June through Labor Day.
- Children's Play Area
- Restrooms

## **Directions:**

From I-405, take the NE 8th St exit, west. Drive west on NE 8th St. Turn left on 98th Ave NE. The entrance to the park is on the right.

For Rental Information

Contact: Parks Scheduling Office