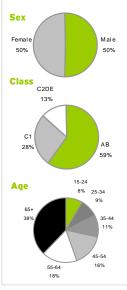

ay Telegraph
- 670,000 ABC1 men read The Sunday Telegraph (profile: 43%)
- 679,000 ABC1 women read The Sunday Telegraph
- The Sunday Telegraph's readership amongst adults aged 15- 44 is 441,000 and adults aged 25-44 is 310,000
- 1,197,000 (77%) of Sunday Telegraph readers do not read another Sunday quality newspaper and 1,013,000 (65%) do not read another quality or mid-market Sunday newspaper

#### **Magazines and Sections**

- Stella has 943,000 readers; 529,000 (56%) are ABC1 women
- 976,000 adults read Seven; 865,000 (89%) are ABC1 adults and 475,000 (49%) are ABC1 female
- The Sunday Telegraph Business section has 849,000 readers; 503,000 (59%) are AB adults
- 747,000 readers turn to The Sunday Telegraph Money & Jobs section; 450,000 (60%) are AB Adults

#### Sun. Telegraph: Profile