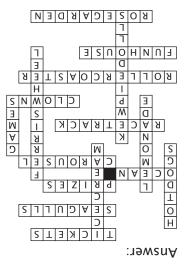

## Coney Island Cross Grid

Rebecca had quite an adventure with her family at Coney Island! Listed below are some of the things she saw. Fit each word into the cross grid. Start with the 9-, 10-, and 13-letter words. There's only one place each of those words will fit. Then fill in the rest of the puzzle.

| 5 Letters                                       | 6 Letters                                            | 7 Letters                                                                | 8 Letters                                                  | 13 Letters     |
|-------------------------------------------------|------------------------------------------------------|--------------------------------------------------------------------------|------------------------------------------------------------|----------------|
| OCEAN<br>GAMES<br><b>9 Letters</b><br>RACETRACK | CLOWNS<br>PRIZES<br><b>10 Letters</b><br>ROSE GARDEN | HOT DOGS<br>TICKETS<br><b>11 Letters</b><br>FERRIS WHEEL<br>KEWPIE DOLLS | CAROUSEL<br>FUN HOUSE<br>ICE CREAM<br>SEAGULLS<br>LEMONADE | ROLLER COASTER |
|                                                 |                                                      |                                                                          |                                                            |                |