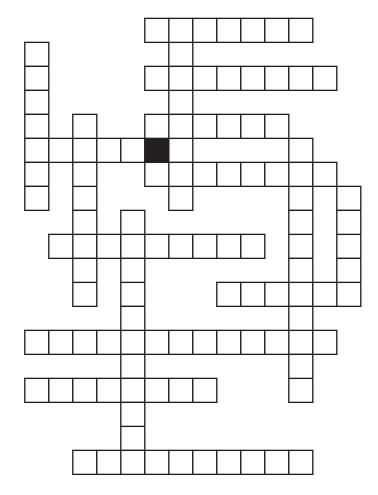

## Coney Island Cross Grid

Rebecca had quite an adventure with her family at Coney Island! Listed below are some of the things she saw. Fit each word into the cross grid. Start with the 9-, 10-, and 13-letter words. There's only one place each of those words will fit. Then fill in the rest of the puzzle.

| 5 Letters                                       | 6 Letters                                            | 7 Letters                                                                | 8 Letters                                                  | 13 Letters     |
|-------------------------------------------------|------------------------------------------------------|--------------------------------------------------------------------------|------------------------------------------------------------|----------------|
| OCEAN<br>GAMES<br><b>9 Letters</b><br>RACETRACK | CLOWNS<br>PRIZES<br><b>10 Letters</b><br>ROSE GARDEN | HOT DOGS<br>TICKETS<br><b>11 Letters</b><br>FERRIS WHEEL<br>KEWPIE DOLLS | CAROUSEL<br>FUN HOUSE<br>ICE CREAM<br>SEAGULLS<br>LEMONADE | ROLLER COASTER |
|                                                 |                                                      |                                                                          |                                                            |                |