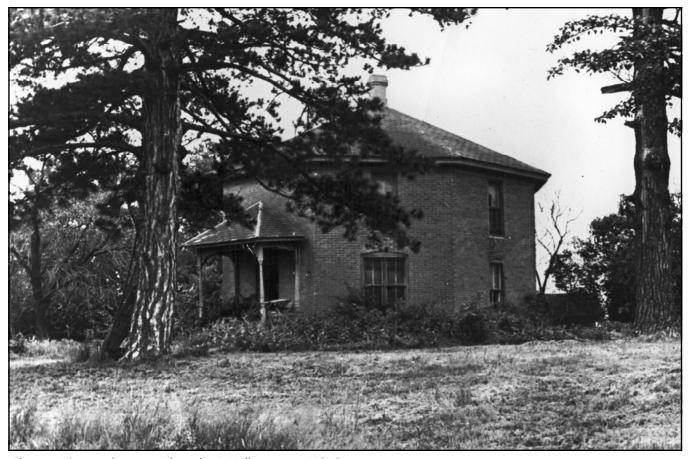

ION FORM

CONTINUATION SHEET Bibliography

ITEM NUMBER

9 PAGE

GE 1

- Andreas, A. T. <u>History of the State of Nebraska</u>, Vol. II. Chicago: The Western Historical Co., 1882.
- Dale, Raymond E. Otoe County Pioneers. MS: Lincoln, Nebraska, 1964, p. 1503.
- Fowler, Orson Squire. The Octagon House: A Home for All.

  New introduction by Madeleine Be. Stern. Reprint New York:

  Dover Publications, 1973.
- Otoe (County) Herald. Camp Creek, Nebraska. September 14, 1884.
- History of Doane College: 1872-1912. Crete, Ne.: Doane College, 1957.
- Portrait and Biographical Album of Otoe and Cass Counties, Nebraska. Chicago: Chapman Bros., 1889.
- Whiffen, Marcus. American Architecture Since 1780. Cambridge: M.I.T. Press, 1969.



Photo 1. View to the southwest. Photo by P. Kolberg, 1971, NSHS



Photo 2. View to the west. Photo by P. Kolberg, 1971, NSHS



Photo 3. View to the north. Photo by J. Jeffries, 1977, NSHS (7701/1:7)



Photo 3. View to the east. Photo by J. Jeffries, 1977, NSHS (7701/1:9)