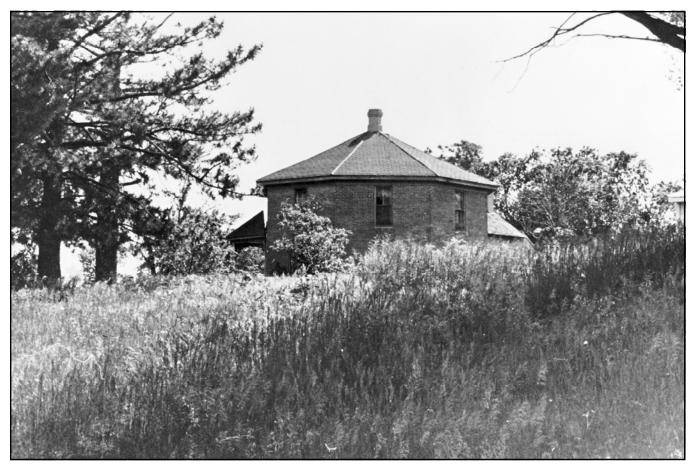

TERED

## NATIONAL REGISTER OF HISTORIC PLACES INVENTORY -- NOMINATION FORM

CONTINUATION SHEET Bibliography

ITEM NUMBER

9 PAGE

GE 1

- Andreas, A. T. <u>History of the State of Nebraska</u>, Vol. II. Chicago: The Western Historical Co., 1882.
- Dale, Raymond E. Otoe County Pioneers. MS: Lincoln, Nebraska, 1964, p. 1503.
- Fowler, Orson Squire. The Octagon House: A Home for All.

  New introduction by Madeleine Be. Stern. Reprint New York:

  Dover Publications, 1973.
- Otoe (County) Herald. Camp Creek, Nebraska. September 14, 1884.
- History of Doane College: 1872-1912. Crete, Ne.: Doane College, 1957.
- Portrait and Biographical Album of Otoe and Cass Counties, Nebraska. Chicago: Chapman Bros., 1889.
- Whiffen, Marcus. American Architecture Since 1780. Cambridge: M.I.T. Press, 1969.



Photo 1. View to the southwest. Photo by P. Kolberg, 1971, NSHS



Photo 2. View to the west. Photo by P. Kolberg, 1971, NSHS



Photo 3. View to the north. Photo by J. Jeffries, 1977, NSHS (7701/1:7)



Photo 3. View to the east. Photo by J. Jeffries, 1977, NSHS (7701/1:9)