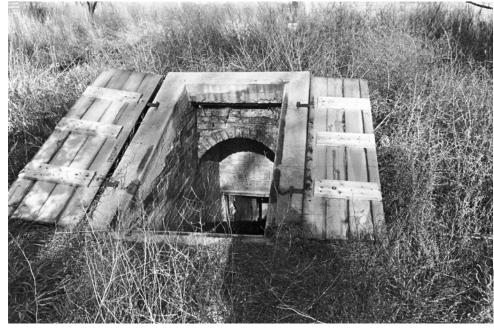

|

Form No. 10-300a (Rev. 10-74)

### UNITED STATES DEPARTMENT OF THE INTERIOR NATIONAL PARK SERVICE

| FOR NPS USE ONLY |  |
|------------------|--|
| RECEIVED         |  |
| DATE ENTERED     |  |

PAGE 2

9

# NATIONAL REGISTER OF HISTORIC PLACES INVENTORY -- NOMINATION FORM

CONTINUATION SHEET Bibliography ITEM NUMBER

Bennett, Mildred R. The World of Willa Cather Lincoln: University of Nebraska Press, 1961.

Cather, Willa "Neighbor Rosicky" Obscure Destinies New York: Randon House, Inc., 1974.

Cather, Willa My Antonia. Boston: Houghton Mifflin Company, 1954.



Photo 1– view of house and cellar looking northeast Photo by Dick Spencer, 1978, NSHS (7804/8:5A)



Photo 3– view of house looking southeast Photo by Dick Spencer, 1978, NSHS (7804/5:33)



Photo 2– detail view of brick vaulted cellar looking east Photo by Dick Spencer, 1978, NSHS (7804/8:11A)



Photo 4– view of house looking northwest Photo by Dick Spencer, 1978, NSHS (7804/8:6A)



Photo 5– view looking north-northeast showing shed and barn Photo by Dan Kidd, 1978, NSHS (7811/11:8)



Photo 7– general view looking northeast at outbuildings along north edge of farmyard Photo by Dan Kidd, 1978, NSHS (7811/11:10)



Photo 6– looking west from house showing corn crib, former house and barn Photo by Dan Kidd, 1978, NSHS (7811/11:26)



Photo 8– view of granary looking northwest Photo by Dan Kidd, 1978, NSHS (7811/11:19)



Photo 9– view of large chicken coop looking north Photo by Dan Kidd, 1978, NSHS (7811/11:16)



Photo 11– view looking northwest showing barn, granary (for