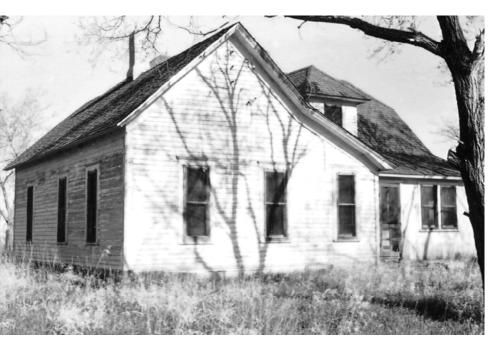

|

Form No. 10-300a (Rev. 10-74)

### UNITED STATES DEPARTMENT OF THE INTERIOR NATIONAL PARK SERVICE

| FOR NPS USE ONLY |  |
|------------------|--|
| RECEIVED         |  |
| DATE ENTERED     |  |

PAGE 2

9

# NATIONAL REGISTER OF HISTORIC PLACES INVENTORY -- NOMINATION FORM

CONTINUATION SHEET Bibliography ITEM NUMBER

Bennett, Mildred R. The World of Willa Cather Lincoln: University of Nebraska Press, 1961.

Cather, Willa "Neighbor Rosicky" Obscure Destinies New York: Randon House, Inc., 1974.

Cather, Willa My Antonia. Boston: Houghton Mifflin Company, 1954.



Photo 1– view of house and cellar looking northeast Photo by Dick Spencer, 1978, NSHS (7804/8:5A)



Photo 3– view of house looking southeast Photo by Dick Spencer, 1978, NSHS (7804/5:33)



Photo 2– detail view of brick vaulted cellar looking east Photo by Dick Spencer, 1978, NSHS (7804/8:11A)



Photo 4– view of house looking northwest Photo by Dick Spencer, 1978, NSHS (7804/8:6A)



Photo 5– view looking north-northeast showing shed and barn Photo by Dan Kidd, 1978, NSHS (7811/11:8)



Photo 7– general view looking northeast at outbuildings along north edge of farmyard Photo by Dan Kidd, 1978, NSHS (7811/11:10)



Photo 6– looking west from house showing corn crib, former house and barn Photo by Dan Kidd, 1978, NSHS (7811/11:26)



Photo 8– view of granary looking northwest Photo by Dan Kidd, 1978, NSHS (7811/11:19)



Photo 9– view of large chicken coop looking north Photo by Dan Ki