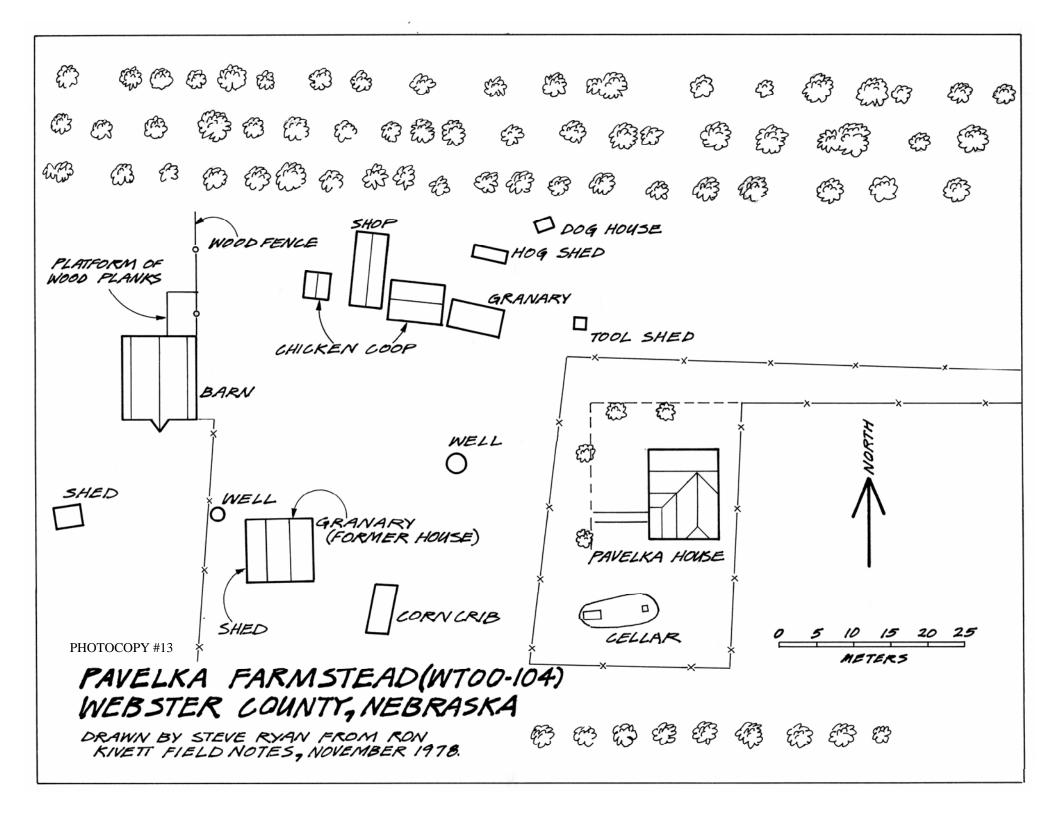

n Kidd, 1978, NSHS (7811/11:8)



Photo 7– general view looking northeast at outbuildings along north edge of farmyard Photo by Dan Kidd, 1978, NSHS (7811/11:10)



Photo 6– looking west from house showing corn crib, former house and barn Photo by Dan Kidd, 1978, NSHS (7811/11:26)



Photo 8– view of granary looking northwest Photo by Dan Kidd, 1978, NSHS (7811/11:19)



Photo 9– view of large chicken coop looking north Photo by Dan Kidd, 1978, NSHS (7811/11:16)



Photo 11– view looking northwest showing barn, granary (former house) & corn crib Photo by Dan Kidd, 1978, NSHS (7811/11:21)



Photo 10 – view of shop looking north Photo by Dan Kidd, 1978, NSHS (7811/11:15)



Photo 12– detail of door hood on former house (granary) looking northwest Photo by Dan Kidd, 1978, NSHS (7811/11:20)



- 1 PORCH
- 2 PANTRY
- 3 N.W. ROOM
- 4 N.E. ROOM
- 5 CLOSET
- 6 KITCHEN
- 7 CLOSET
- 8 CORRIDOR
- 9 CLOSET
- 10 BATH
- 11 S.E.ROOM
- 12 ATTIC



#### SECOND FLOOR PLAN SCALE 1/8'=1'-0"