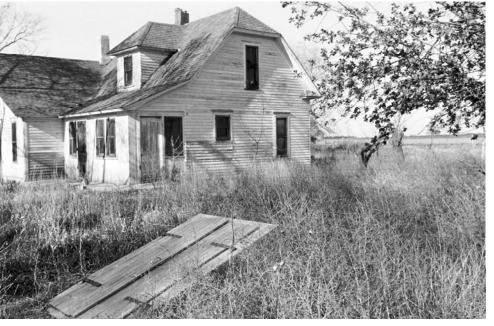

|
| CHIEF OF REGISTRATION                                                         |                                                                                                                                                 |

Form No. 10-300a (Rev. 10-74)

### UNITED STATES DEPARTMENT OF THE INTERIOR NATIONAL PARK SERVICE

| FOR NPS USE ONLY |  |
|------------------|--|
| RECEIVED         |  |
| DATE ENTERED     |  |

PAGE 2

9

# NATIONAL REGISTER OF HISTORIC PLACES INVENTORY -- NOMINATION FORM

CONTINUATION SHEET Bibliography ITEM NUMBER

Bennett, Mildred R. The World of Willa Cather Lincoln: University of Nebraska Press, 1961.

Cather, Willa "Neighbor Rosicky" Obscure Destinies New York: Randon House, Inc., 1974.

Cather, Willa My Antonia. Boston: Houghton Mifflin Company, 1954.



Photo 1– view of house and cellar looking northeast Photo by Dick Spencer, 1978, NSHS (7804/8:5A)



Photo 3– view of house looking southeast Photo by Dick Spencer, 1978, NSHS (7804/5:33)



Photo 2– detail view of brick vaulted cellar looking east Photo by Dick Spencer, 1978, NSHS (7804/8:11A)



Photo 4– view of house looking northwest Photo by Dick Spencer, 1978, NSHS (7804/8:6A)



Photo 5– view looking north-northeast showing shed and barn Photo by Dan Kidd, 1978, NSHS (7811/11:8)



Photo 7– general view looking northeast at outbuildings along north edge of farmyard Photo by Dan Kidd, 1978, NSHS (7811/11:10)



Photo 6– looking west from house showing corn crib, former house and barn Photo by Dan Kidd, 1978, NSHS (7811/11:26)



Photo 8– view of granary looking northwest Photo by D