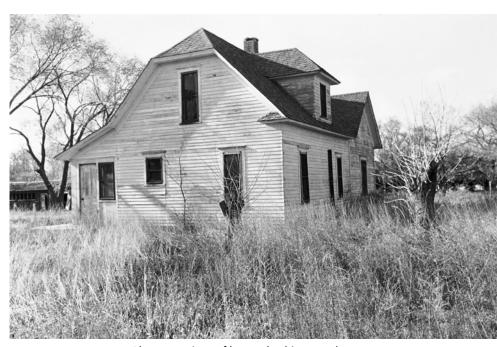

INTERIOR NATIONAL PARK SERVICE

| FOR NPS USE ONLY |  |
|------------------|--|
| RECEIVED         |  |
| DATE ENTERED     |  |

PAGE 2

9

# NATIONAL REGISTER OF HISTORIC PLACES INVENTORY -- NOMINATION FORM

CONTINUATION SHEET Bibliography ITEM NUMBER

Bennett, Mildred R. The World of Willa Cather Lincoln: University of Nebraska Press, 1961.

Cather, Willa "Neighbor Rosicky" Obscure Destinies New York: Randon House, Inc., 1974.

Cather, Willa My Antonia. Boston: Houghton Mifflin Company, 1954.



Photo 1– view of house and cellar looking northeast Photo by Dick Spencer, 1978, NSHS (7804/8:5A)



Photo 3– view of house looking southeast Photo by Dick Spencer, 1978, NSHS (7804/5:33)



Photo 2– detail view of brick vaulted cellar looking east Photo by Dick Spencer, 1978, NSHS (7804/8:11A)



Photo 4– view of house looking northwest Photo by Dick Spencer, 1978, NSHS (7804/8:6A)



Photo 5– view looking north-northeast showing shed and barn Photo by Dan Kidd, 1978, NSHS (7811/11:8)



Photo 7– general view looking northeast at outbuildings along north edge of farmyard Photo by Dan Kidd, 1978, NSHS (7811/11:10)



Photo 6– looking west from house showing corn crib, former house and barn Photo by Dan Kidd, 1978, NSHS (7811/11:26)



Photo 8– view of granary looking northwest Photo by Dan Kidd, 1978, NSHS (7811/11:19)



Photo 9– view of large chicken coop looking north Photo by Dan Kidd, 1978, NSHS (7811/11:16)



Photo 11– view looking northwest showing barn, granary (former house) & corn crib Photo by Dan Kidd, 1978, NSHS (7811/11:21)



Photo 10 – view of shop looking north P