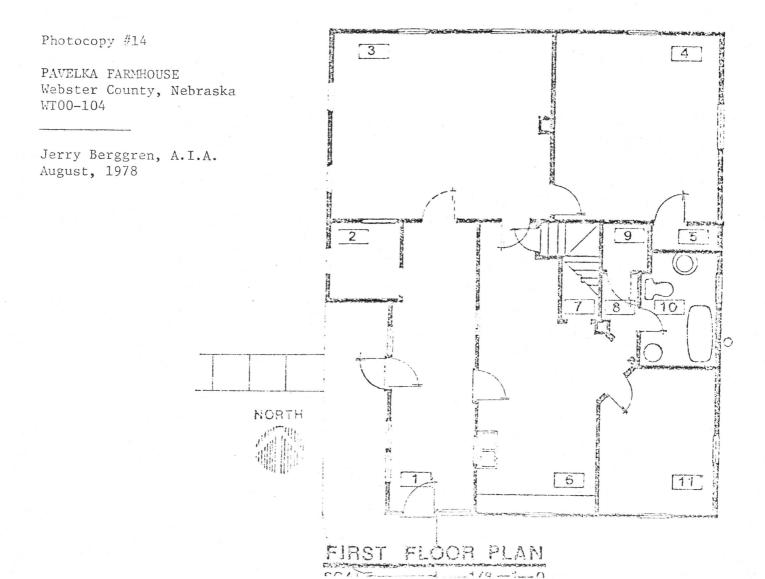

rom house showing corn crib, former house and barn Photo by Dan Kidd, 1978, NSHS (7811/11:26)



Photo 8– view of granary looking northwest Photo by Dan Kidd, 1978, NSHS (7811/11:19)



Photo 9– view of large chicken coop looking north Photo by Dan Kidd, 1978, NSHS (7811/11:16)



Photo 11– view looking northwest showing barn, granary (former house) & corn crib Photo by Dan Kidd, 1978, NSHS (7811/11:21)



Photo 10 – view of shop looking north Photo by Dan Kidd, 1978, NSHS (7811/11:15)



Photo 12– detail of door hood on former house (granary) looking northwest Photo by Dan Kidd, 1978, NSHS (7811/11:20)



- 1 PORCH
- 2 PANTRY
- 3 N.W. ROOM
- 4 N.E. ROOM
- 5 CLOSET
- 6 KITCHEN
- 7 CLOSET
- 8 CORRIDOR
- 9 CLOSET
- 10 BATH
- 11 S.E.ROOM
- 12 ATTIC



#### SECOND FLOOR PLAN SCALE 1/8'=1'-0"