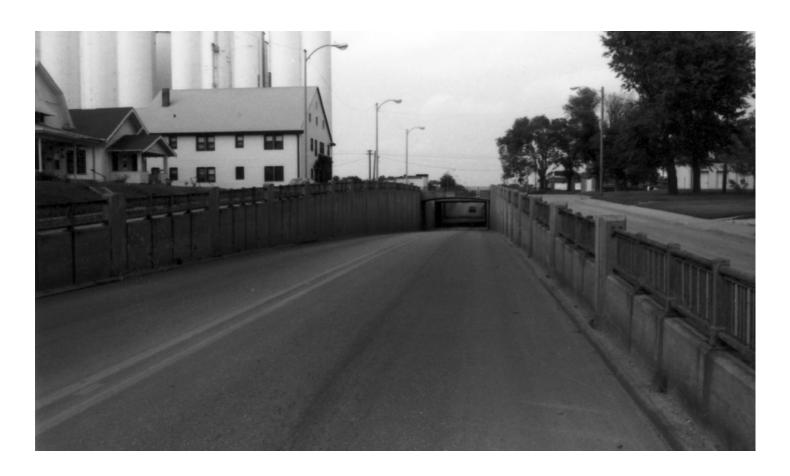

Describe present and historic physical appearance.

The three structures that comprise the York Subway separate 14th and 15th Streets and the tracks of the Burlington Northern Railroad from U.S. Highway 81 in the city of York. The structures still carry traffic and have changed little since their period of significance. Other than maintenance-related repairs, these grade separations remain essentially unaltered. The York Subway today retains a high degree of integrity of location, design, setting, materials, workmanship, feeling and association. A description of the structures follows:

In 1938-39 Nebraska's Bureau of Roads and Bridges awarded contracts and began to oversee work on Federal Aid Project FAGM 143 H-(1) Totaling \$207,565.99 in cost, the project entailed grading, concrete work, paving and culvert construction along a 38-mile stretch of U.S. Highway 81 between Fairmont and Osceola. Also included in the undertaking was the erection of three underpasses in the city of York, designed to carry 14th and 15th Streets and the tracks of the Burlington Northern Railroad over the highway. Bureau engineers developed plans for the three concrete and steel structures in August 1938 and awarded a contract for their construction to Peter Kiewit's Sons a month later. Using ornamental iron railings and stairs fabricated in Omaha by the Douglas Iron Works, Keiwit completed the York Subway, as it was called, the following year. Although the three structures differ in detail (the railroad underpass features paneled spandrels and an ornamental iron stairway to carry pedestrian traffic below the tracks; the 14th and 15th Street underpasses featured plainly formed, slightly arched spandrels with on-graded sidewalks), they are structurally similar as concrete rigid frames. The York Subway has functioned in place in unaltered condition since its completion in 1939.