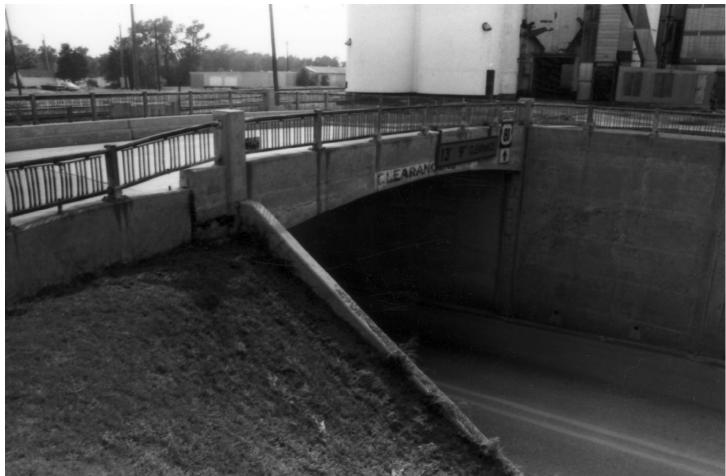

Describe present and historic physical appearance.

The three structures that comprise the York Subway separate 14th and 15th Streets and the tracks of the Burlington Northern Railroad from U.S. Highway 81 in the city of York. The structures still carry traffic and have changed little since their period of significance. Other than maintenance-related repairs, these grade separations remain essentially unaltered. The York Subway today retains a high degree of integrity of location, design, setting, materials, workmanship, feeling and association. A description of the structures follows:

floor/decking: asphalt (streets) or railroad tracks (railroad) over concrete deck

other features: guardrails: ornamental steel on all three structures; railroad underpass: pedestrian walkway with slightly arched portals; Burlington Route stamped in concrete on arched