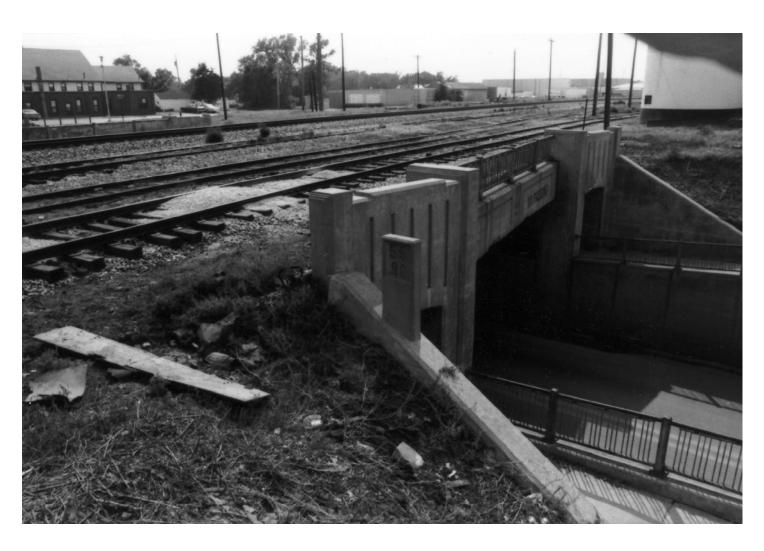

Describe present and historic physical appearance.

The three structures that comprise the York Subway separate 14th and 15th Streets and the tracks of the Burlington Northern Railroad from U.S. Highway 81 in the city of York. The structures still carry traffic and have changed little since their period of significance. Other than maintenance-related repairs, these grade separations remain essentially unaltered. The York Subway today retains a high degree of integrity of location, design, setting, materials, workmanship, feeling and association. A description of the structures follows:

floor/decking: asphalt (streets) or railroad tracks (railroad) over concrete deck

other features: guardrails: ornamental steel on all three structures; railroad underpass: pedestrian walkway with slightly arched portals; Burlington Route stamped in concrete on arched