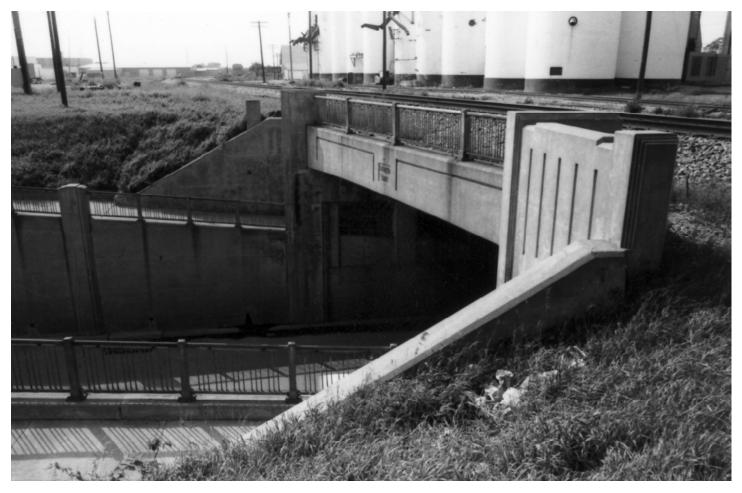

Describe present and historic physical appearance.

The three structures that comprise the York Subway separate 14th and 15th Streets and the tracks of the Burlington Northern Railroad from U.S. Highway 81 in the city of York. The structures still carry traffic and have changed little since their period of significance. Other than maintenance-related repairs, these grade separations remain essentially unaltered. The York Subway today retains a high degree of integrity of location, design, setting, materials, workmanship, feeling and association. A description of the structures follows:

floor/decking: asphalt (streets) or railroad tracks (railroad) over concrete deck

other features: guardrails: ornamental steel on all three structures; railroad underpass: pedestrian walkway with slightly arched portals; Burlington Route stamped in concrete on arched

spandrel, both sides; stamped in concrete on sidewall under bridge, M 1939.