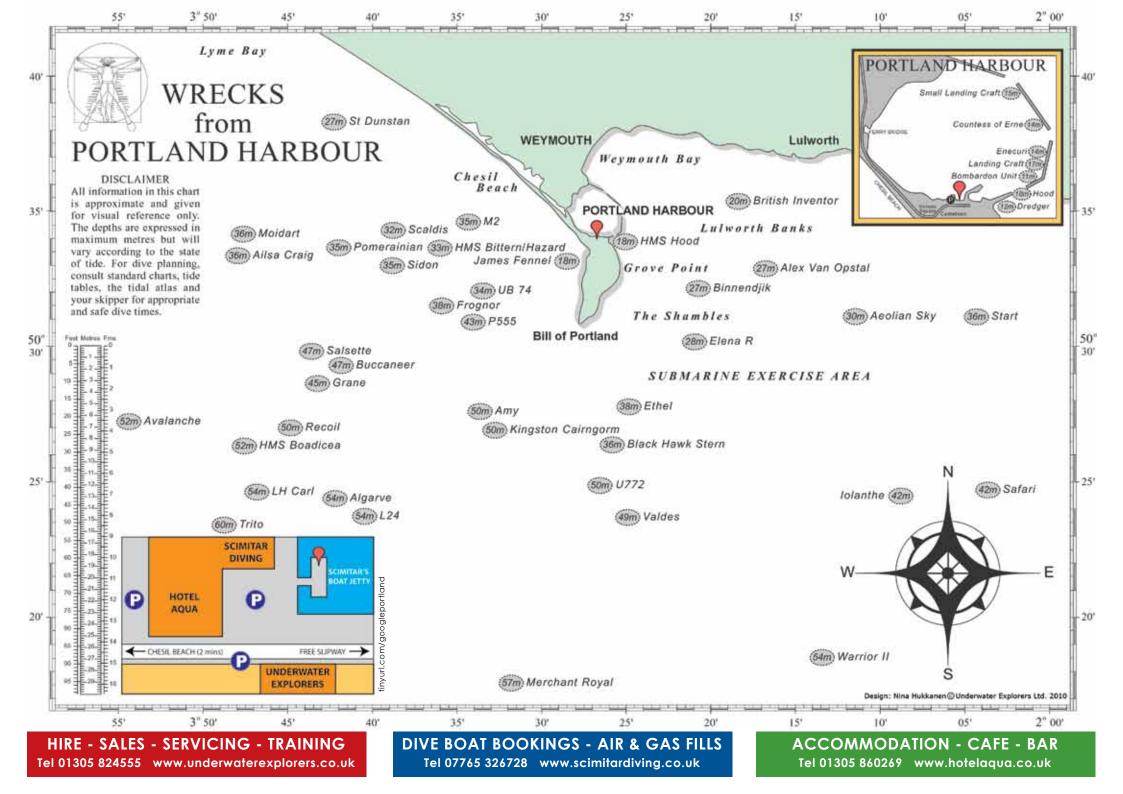

# Everything in one location...

Dorset's most attractive dive sites are easily accessible from Castletown, Portland. We're at the gateway to some of the best dives in Britain, ranging from the scenic shore of Chesil Beach to the sheltered wrecks of Portland Harbour and hundreds of offshore wreck and drift sites.

Boasting a purpose-built commercial dive boat jetty next to a hotel, gas station and dive shop, a large public car park and plenty of on-street free parking, a free slipway for boats and lots of local pubs, Castletown is only 2 minutes from Chesil Beach and 6 miles to Weymouth town centre.