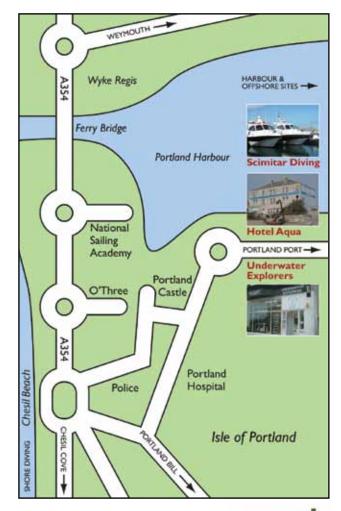

# Everything in one location...

Dorset's most attractive dive sites are easily accessible from Castletown, Portland. We're at the gateway to some of the best dives in Britain, ranging from the scenic shore of Chesil Beach to the sheltered wrecks of Portland Harbour and hundreds of offshore wreck and drift sites.

Boasting a purpose-built commercial dive boat jetty next to a hotel, gas station and dive shop, a large public car park and plenty of on-street free parking, a free slipway for boats and lots of local pubs, Castletown is only 2 minutes from Chesil Beach and 6 miles to Weymouth town centre.