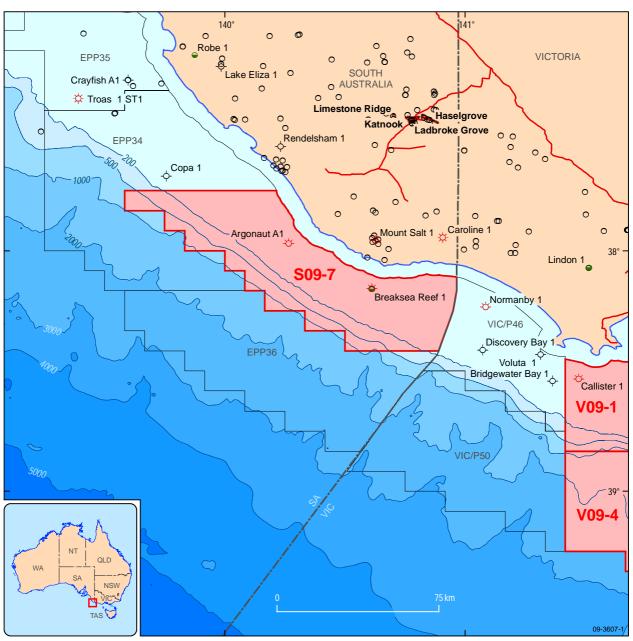

Where well symbol information is sourced from publicly available "open file" data, it has been provided by Geoscience Australia from Well Completion Reports. These symbols were generated from open file data as at 31 March 2009. Where well symbol information is not publicly available from titleholders' data, the information has been extracted from other public sources. Field outlines are provided by GPinfo, an Encome Petroleum Information Pty Ltd product. Field outlines in GPinfo are sourced, where possible, from the operators of the fields only. Outlines are updated at irregular intervals but with at least one major update per year.



Figure 1. Location map for Release Area S09-7.