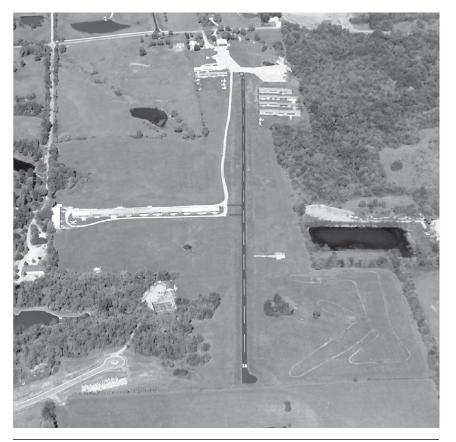

ROOSTERVILLE 0N0

General

Latitude: 39-17-23.4000N Elevation: 1004
Longitude: 94-26-32.8000W City: LIBERTY

Runways

18/36: 20 ft x 2780 ft (ASPH)

Lighting: NSTD

VGSI: Right Traffic: N/N

Communications

Vending Machines: Y

Remarks

WILDLIFE ON & INVOF RY ESPECIALLY EARLY MORNING HRS. NSTD RY SAFETY AREAS BEYOND BOTH RY ENDS; RY 18 END LARGE DROP OFF; RY 36 HAS 4 FT FENCE 15 FT FM RY END.

ROOSTERVILLE 0N0

## Notes:

Enterprise Rent-A-Car (800) 325-8007. Many fast food restaurants. No runway safety areas beyond each runway end. Small rise on Rwy 18 (near north end), no twys-back taxi on active rwy. Wildlife in area. Local Attractions: Historic downtown, William Jewell College, Worlds/Oceans of Fun.