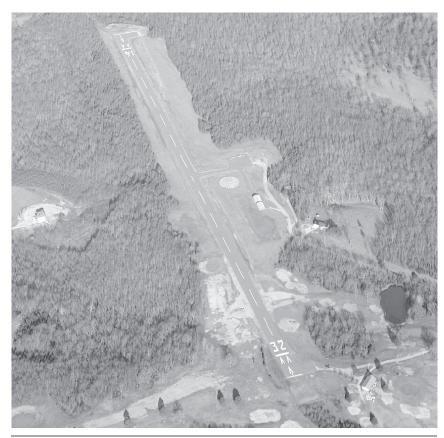

General

Latitude: 37-52-29.6000N Elevation: 1110 Longitude: 92-24-29.0000W City: **RICHLAND** 

Runways

14/32: 60 ft x 3000 ft (ASPH)

Lighting: LOW

VGSI: Right Traffic: N/N

Communications

Unicom: CTAF: 122.9

**RICHLAND MUNICIPAL MO1** 

**FBOs** 

Notes: