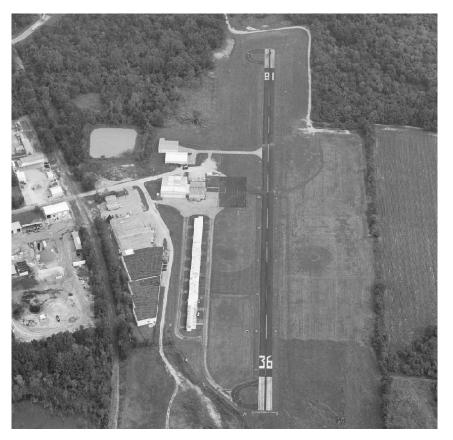

FESTUS MEMORIAL FES

General

Latitude: 38-11-41.7950N Elevation: 433 Longitude: 90-23-07.5350W City: FESTUS

Runways

18/36: 49 ft x 2202 ft (ASPH)

Lighting: NSTD

VGSI: S2L/S2L Right Traffic: N/N

Communications

Fuel: 100LL

Repairs: Airframe: MINOR Power Plant: MAJOR

Storage: Yes Overnight Hangar: No

Ground Transportation: Car Rental from Nearby City: Y, Courtesy Car: N

Vending Machines: N

Remarks

THIS AIRPORT HAS BEEN SURVEYED BY THE NATIONAL GEODETIC SURVEY. 24 HR. CREDIT CARD. NTSD RY SAFETY AREA BYND EACH RY END; RY 18 HAS LARGE DROP OFF 118 FT FM RY END; RY 36 HAS ROLLING & STEEP TERRAIN. PARACHUTE JUMPING.