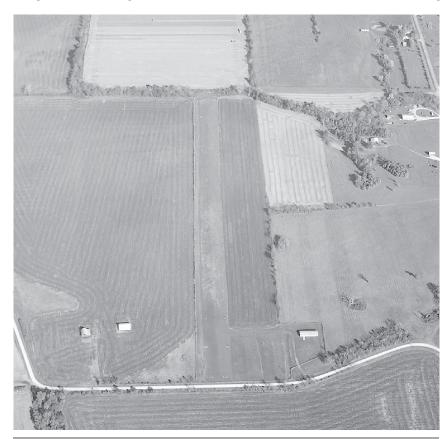

Latitude: 40-25-15.8000N Elevation: 858

Longitude: 93-35-58.3000W City: PRINCETON

Runways

18/36: 100 ft x 2475 ft (TURF)

Lighting: --

VGSI: Right Traffic: N/N

Communications

Unicom: CTAF: 122.9

## Remarks

45 FT UTILITY LINES 1300 FT SOUTH OF RY 36 THR. RY SOFT IN SPRING & FALL. CALL ARPT MGR FOR RY CONDITIONS 660-748-4375. WILDLIFE ON & INVOF AIRPORT. RWY THLDS LINE OF SIGHT OBSTRUCTED BY CHANGES IN TERRAIN GRADE. NTSD RY SAFETY AREAS BYD EACH RY END; RY 18 END HAS INCORRECT TERRAIN GRADES, INSUF LENGTH, DITCH, BRUSH AND TREES; RY 36 END HAS INSUF LENGTH, DITCH, FENCE, ROAD, BRUSH AND TREES.