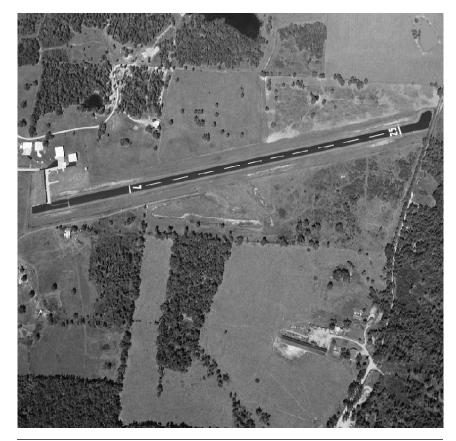

X33

General

Latitude: 36-41-37.9000N Elevation: 635

Longitude: 90-47-04.1000W City: **DONIPHAN** 

Runways

07/25: 57 ft x 2560 ft (ASPH)

Lighting: LOW

VGSI: Right Traffic: --/Y

WILDLIFE MAY BE ON RYS MORNING & EVENING HRS.

X33 **DONIPHAN MUNICIPAL** 

**FBOs** 

## Notes:

Rwy lights dusk 11pm then on by request (573) 996-9494. Right Traffic Rwy 25. Local Attractions: Current River rafting, tubing, fishing, and hunting.