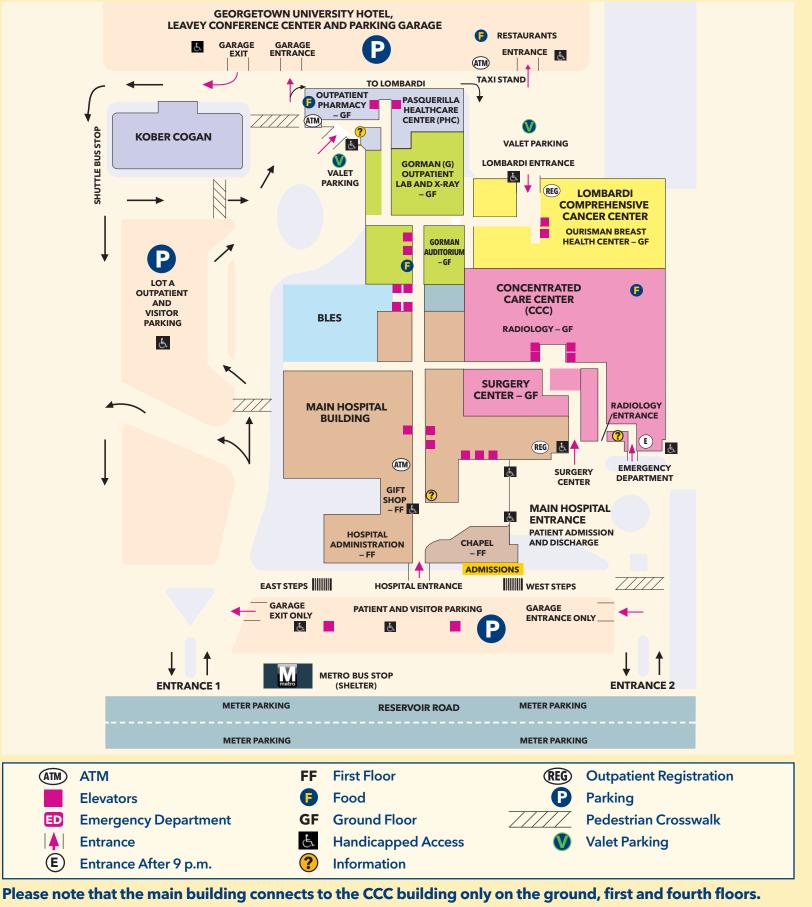

## **Interior Campus Map**

Each MedStar Georgetown associate is dedicated to the principle of *cura personalis* – caring for the whole person. So, please ask any employee you encounter during your visit for help. We are here for you!

| You are on the | floor of the     |               | building. You need to go | to the    |
|----------------|------------------|---------------|--------------------------|-----------|
| department of  | on the           | _floor of the | k                        | ouilding. |
| Take the       | elevators to the | floor and     |                          |           |