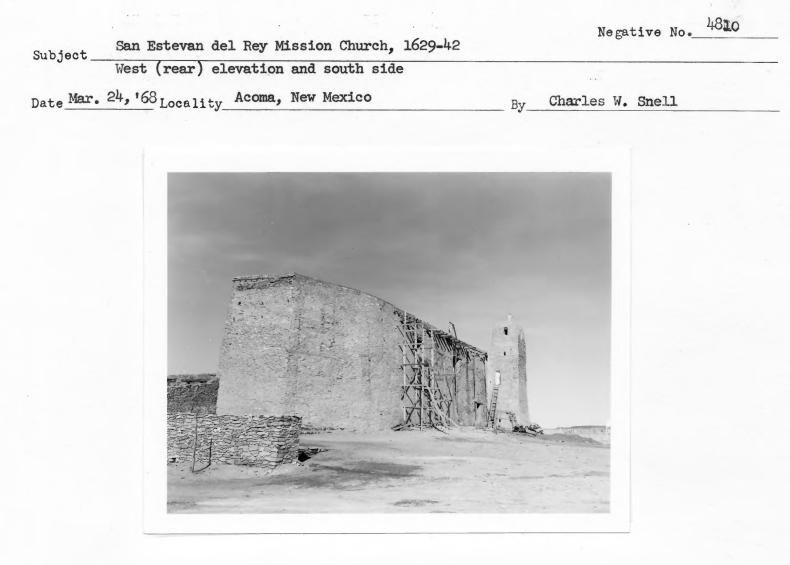

|                                                     |    | Negative No. 4808 |  |
|-----------------------------------------------------|----|-------------------|--|
| Subject San Estevan del Rey Mission Church, 1629-42 |    |                   |  |
| North side and rear (west) elevation                |    |                   |  |
| Date Mar. 24, '68Locality Acoma, New Mexico         | By | Charles W. Snell  |  |