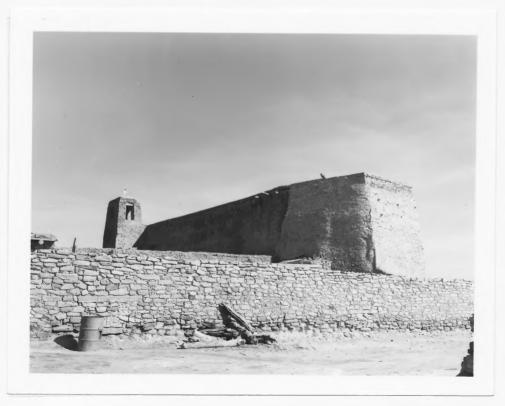

Negative No. 4774

Subject San Estevan del Rey Mission Church, 1629-42 East (front) elevation and South Side

Date Mar. 24, '68Locality Acoma, New Mexico By Charles W. Snell





Date Mar. 24, '68 Locality Acoma, New Mexico Subject\_ San Estevan del Rey Mission Church, 1629-42 East (front) Elevation By Charles W. Snell Negative No. 4775



|                                                     |    | Negative No. 4808 |  |
|-----------------------------------------------------|----|-------------------|--|
| Subject San Estevan del Rey Mission Church, 1629-42 |    |                   |  |
| North side and rear (west) elevation                |    |                   |  |
| Date Mar. 24, '68Locality Acoma, New Mexico         | By | Charles W. Snell  |  |









Negative No. 4812

Subject San Estevan del Rey Mission Church, 1629-42

East (Front) elevation and South Side

Date Mar. 24, '68 Locality Acoma, New Mexico By Charles W. Snell