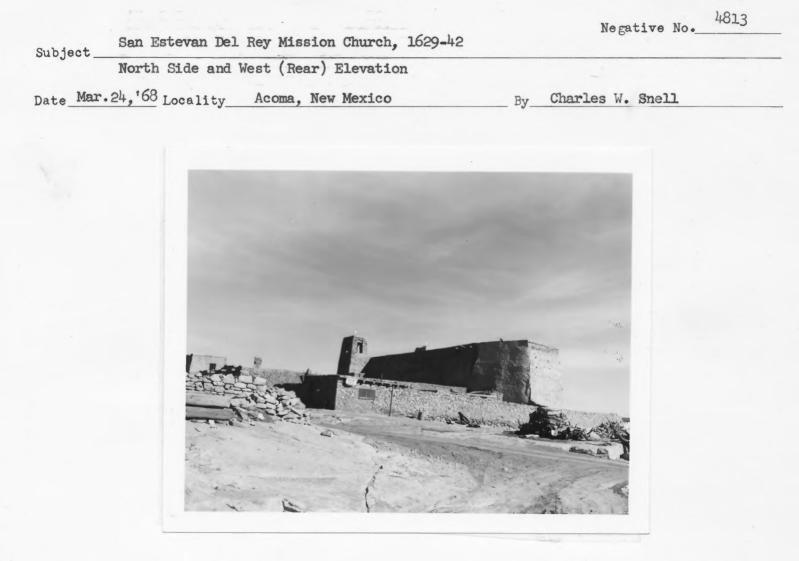

|                                                     |    | Negative No. 4808 |  |
|-----------------------------------------------------|----|-------------------|--|
| Subject San Estevan del Rey Mission Church, 1629-42 |    |                   |  |
| North side and rear (west) elevation                |    |                   |  |
| Date Mar. 24, '68Locality Acoma, New Mexico         | By | Charles W. Snell  |  |