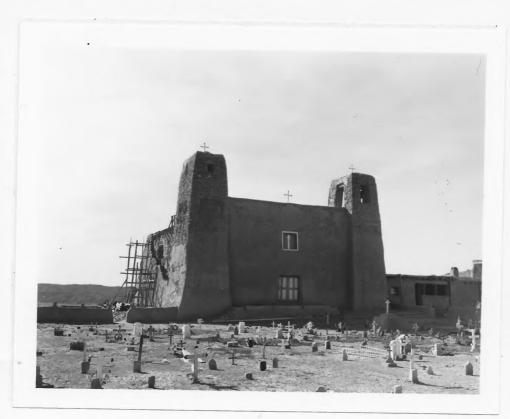

Negative No. 4812

Subject San Estevan del Rey Mission Church, 1629-42

East (Front) elevation and South Side

Date Mar. 24, '68 Locality Acoma, New Mexico By Charles W. Snell