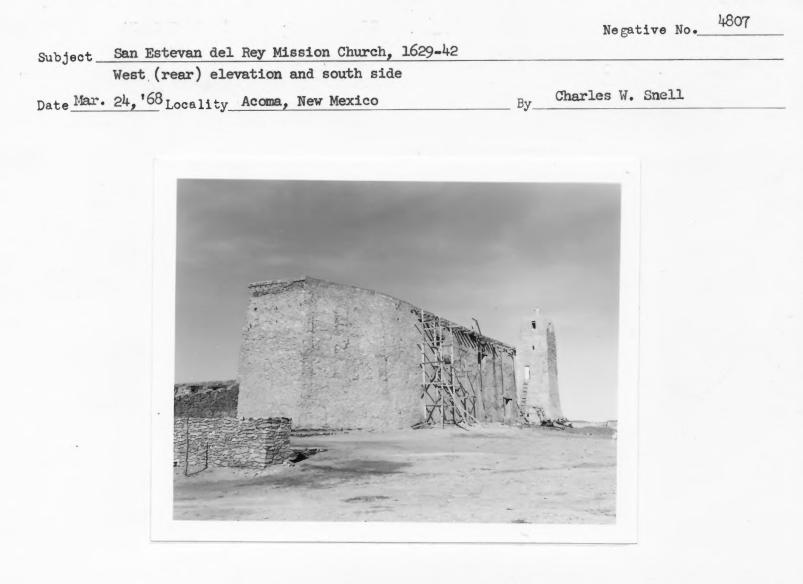

Negative No. 4774

Subject San Estevan del Rey Mission Church, 1629-42 East (front) elevation and South Side

Date Mar. 24, '68Locality Acoma, New Mexico By Charles W. Snell





Date Mar. 24, '68 Locality Acoma, New Mexico Subject\_ San Estevan del Rey Mission Church, 1629-42 East (front) Elevation By Charles W. Snell Negative No. 4775



|                                                     |    | Negative No. 4808 |  |
|-----------------------------------------------------|----|-------------------|--|
| Subject San Estevan del Rey Mission Church, 1629-42 |    |                   |  |
| North side and rear (west) elevation                |    |                   |  |
| Date Mar. 24, '68Locality Acoma, New Mexico         | By | Charles W. Snell  |  |









Negative No. 4812

Subject San Estevan del Rey Mission Church, 1629-42

East (Front) elevation and South Side

Date Mar. 24, '68 Locality Acoma, New Mexico By Charles W. Snell