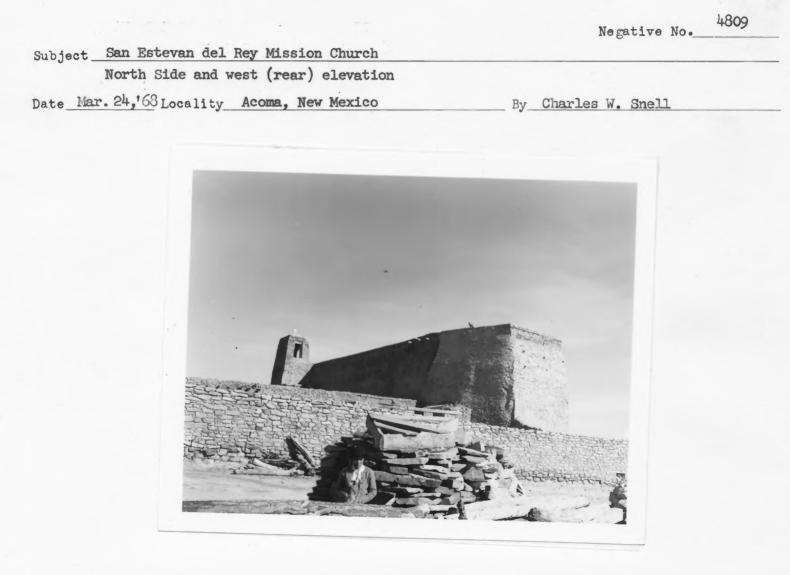

|                                                     |    | Negative No. 4808 |  |
|-----------------------------------------------------|----|-------------------|--|
| Subject San Estevan del Rey Mission Church, 1629-42 |    |                   |  |
| North side and rear (west) elevation                |    |                   |  |
| Date Mar. 24, '68Locality Acoma, New Mexico         | By | Charles W. Snell  |  |