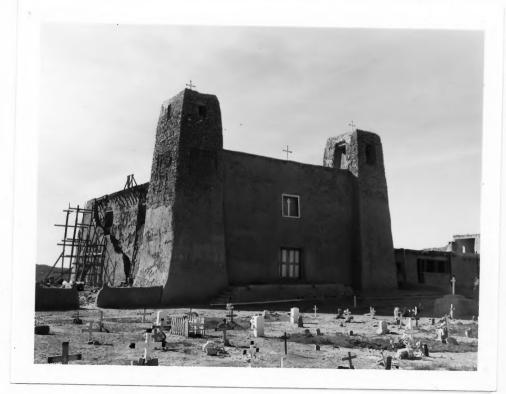

Negative No. 4812

Subject San Estevan del Rey Mission Church, 1629-42

East (Front) elevation and South Side

Date Mar. 24, '68 Locality Acoma, New Mexico By Charles W. Snell