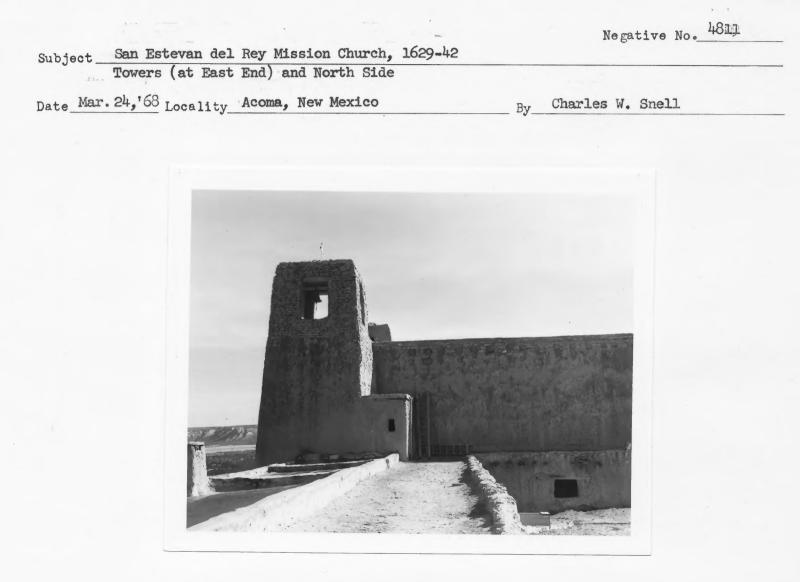

|                                                     |    | Negative No. 4808 |  |
|-----------------------------------------------------|----|-------------------|--|
| Subject San Estevan del Rey Mission Church, 1629-42 |    |                   |  |
| North side and rear (west) elevation                |    |                   |  |
| Date Mar. 24, '68Locality Acoma, New Mexico         | By | Charles W. Snell  |  |