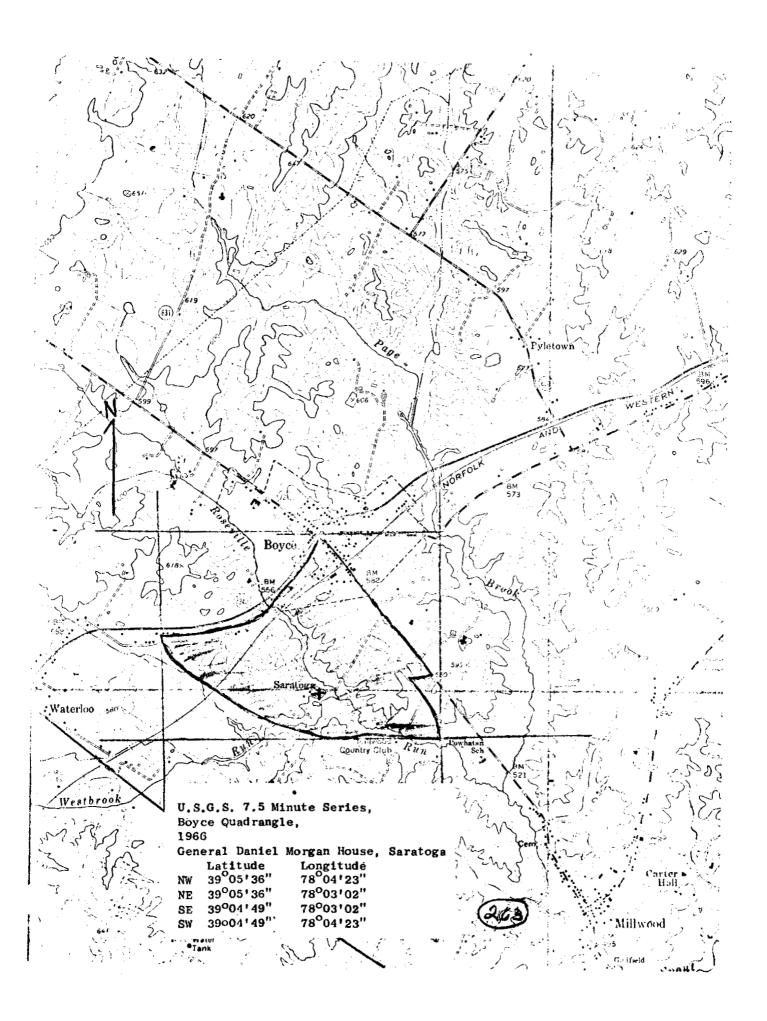

|                           |          |  |
| 4. REQUIREMENTS                             |                           |          |  |
| TO BE INCLUDED ON ALL MAPS                  |                           | <u> </u> |  |
| 1. Property broundaries where required.     | . "                       | i        |  |
| 2. North arrow.                             |                           | 1        |  |
| 3. Latitude and longitude reference.        |                           |          |  |
| or Estitose and fullyhode reference.        |                           | ;        |  |
|                                             |                           |          |  |
|                                             |                           |          |  |

INT: 155-72