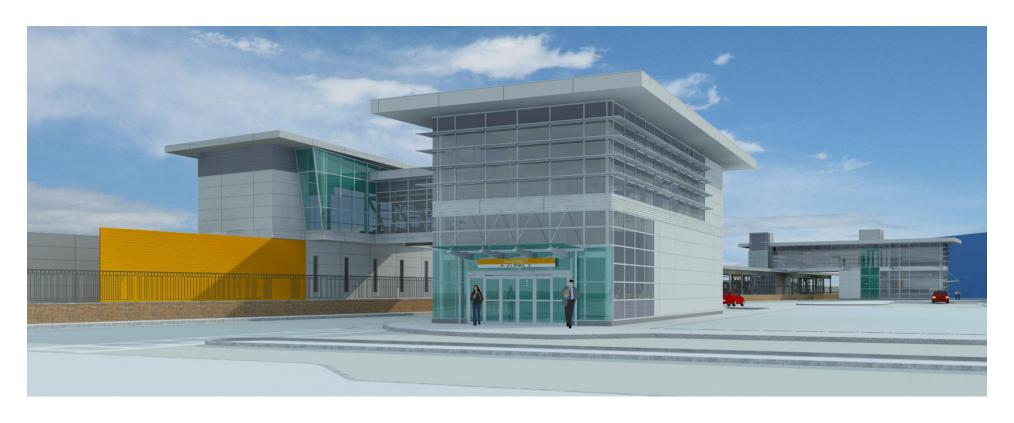

### **Project Summary**

- New Orange Line Station between Sullivan Square and Wellington Circle
- Provide direct connection to Assembly Row mixed use redevelopment with commercial, residential and retail services
- Public/Private Partnership (State, MBTA, FTA and Federal Realty)
- 33 Month Construction Schedule