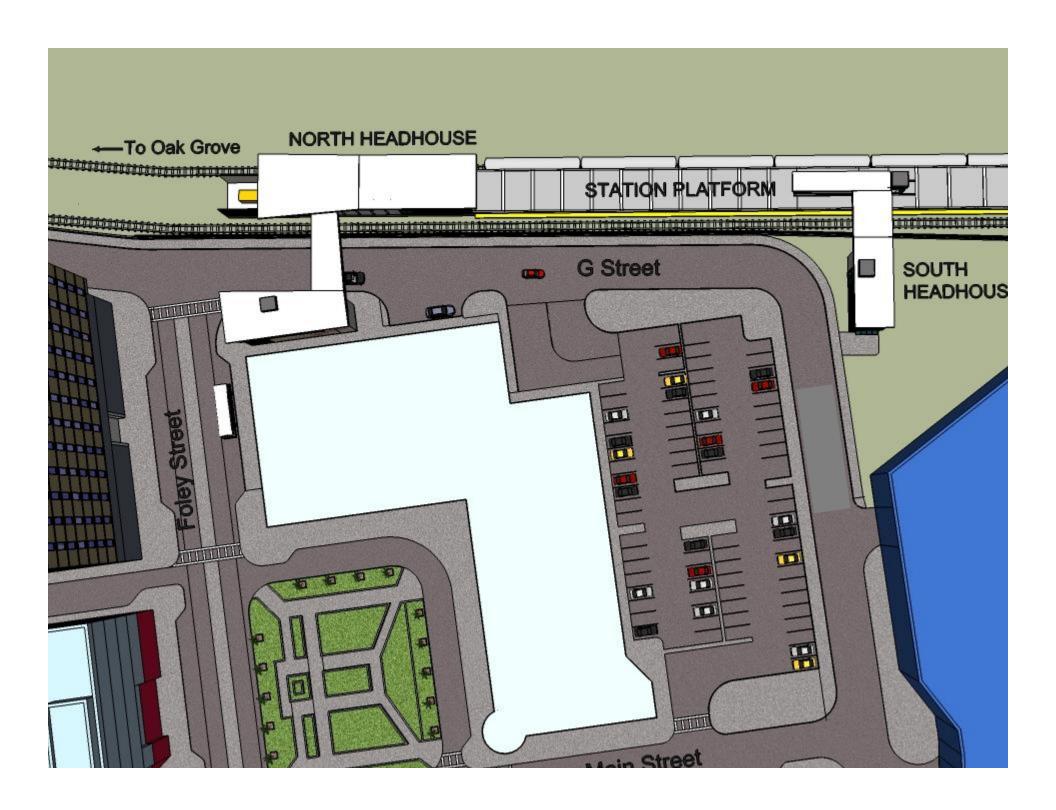

### **Project Summary**

- New Orange Line Station between Sullivan Square and Wellington Circle
- Provide direct connection to Assembly Row mixed use redevelopment with commercial, residential and retail services
- Public/Private Partnership (State, MBTA, FTA and Federal Realty)
- 33 Month Construction Schedule

### Construction Sequencing

- Track Throw- Move the southbound track out of the way in order to build center platform and entrance structures
- Construct platform, headhouses, retaining wall and entrance structures
- Build new southbound track
- · Complete station finishes, site work and acceptance testing