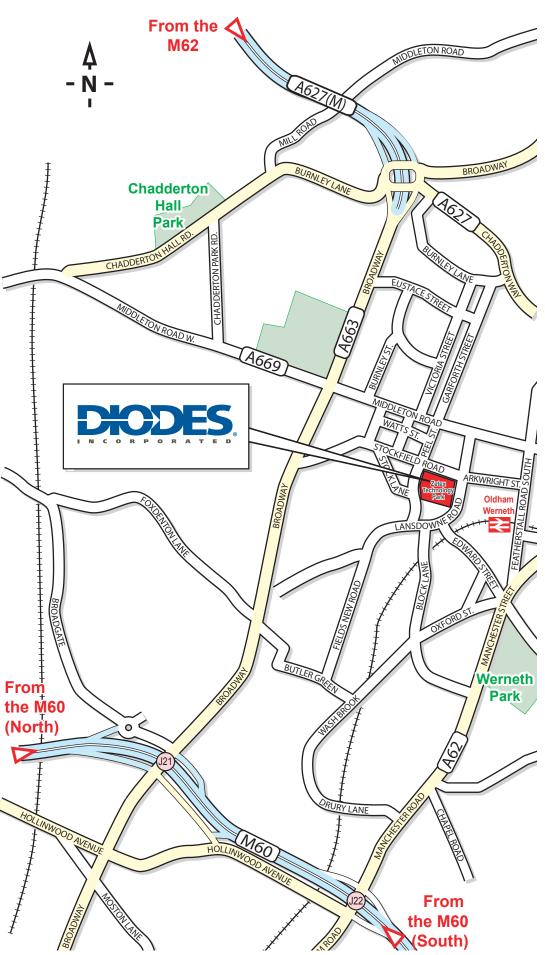

# **DIRECTIONS**

### From the M60

Leave the M60 at junction 21 and follow the signs for Oldham, A663 (Broadway) for approximately 1.4 miles until you come to a large junction. Turn right onto Middleton Road (A669) and after approx. 0.5 miles, by the 'Kwikfit' garage, turn right onto Lansdowne Road. Zetex Technology Park is located approximately 300 meters on your right-hand side. The main entrance is on Stockfield Road.

#### From the M62

Leave the M62 at junction 20 and take the A627(M) heading towards Oldham. At the roundabout continue onto the A663 (Broadway). After approximately 1 mile you come to a large junction. Turn left onto Middleton Road (A669) and after approximately 0.5 miles, by the 'Kwikfit' garage, turn right onto Lansdowne Road. Zetex Technology Park is located approximately 300 meters on your right-hand side. The main entrance is on Stockfield Road.