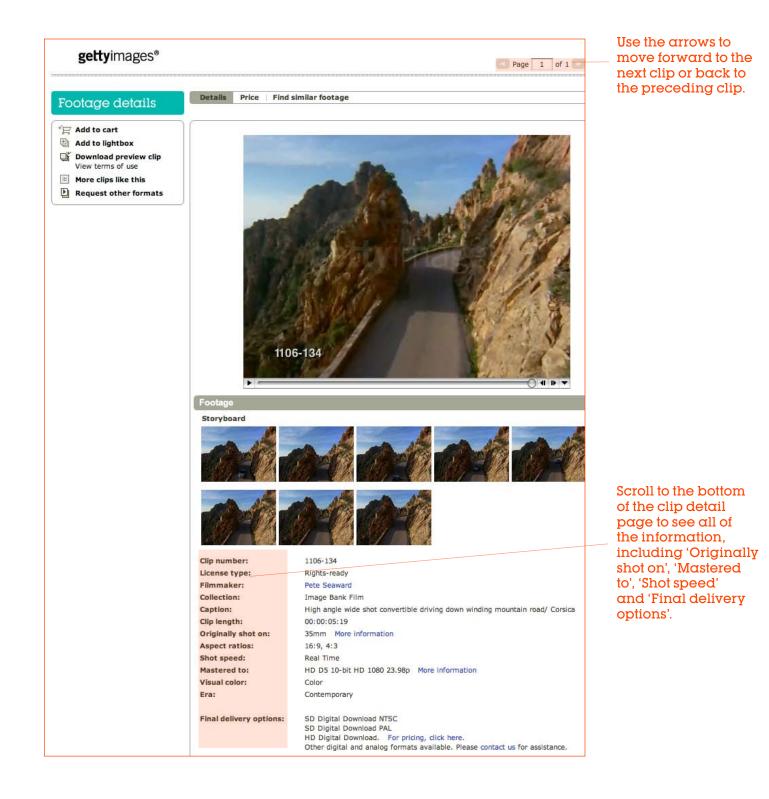

#### Get the details

The detail page you see when you click a footage clip has been redesigned. You no longer have to go back to the results page to see the next clip. You can move straight from one detail page to the next ... and, if you want, back again. You can also have several detail pages open at the same time.

### **Request other formats**

Need footage in other formats that can't be fulfilled online? Just click 'Request other formats' on the left side of the clip detail page and you'll be prompted to fill out a form. If you still have questions about obtaining footage, please call us at 800 IMAGERY (462 4379).