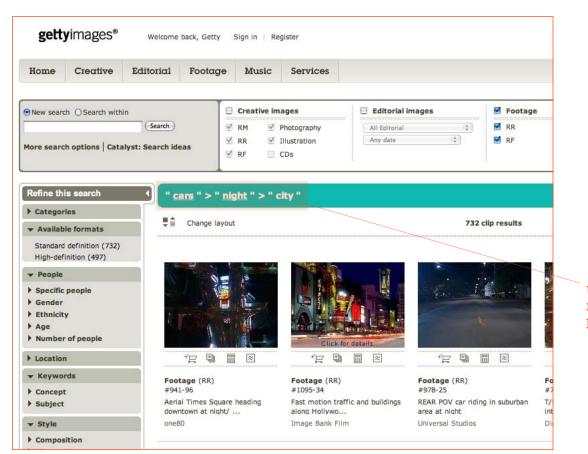

#### Refine your search

Make your initial search results more specific to what you want by using 'Search within'. Or go to 'Refine this search' to further narrow your results by selecting options within 'Categories', 'Available formats', 'People', 'Location', 'Keywords' or 'Style'.

Click 'Search within' and type your own term in the search field, or choose from listed terms in the 'Refine search' box below, to narrow your clip returns.

> Searching by concepts or subjects lets you drill down further to find the exact clip you want.

See how many clip results there are for each term.

Use 'See all...' in each category to open — a fly-out menu that includes every term for that category.