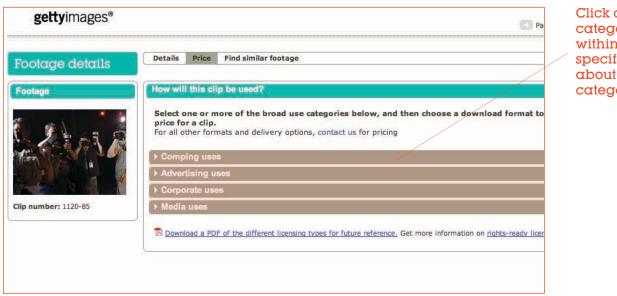

#### **Rights-ready use categories**

The rights-ready footage pricing page lets you select from one or more of four broad-use categories to calculate the price for a clip. These categories are comping, advertising, corporate and media.

For more information on use categories and pricing, <u>download our rights-ready PDF</u> at gettyimages.com/footageRRpricing.

Click on a use category and look within it to get specific details about what each category offers.