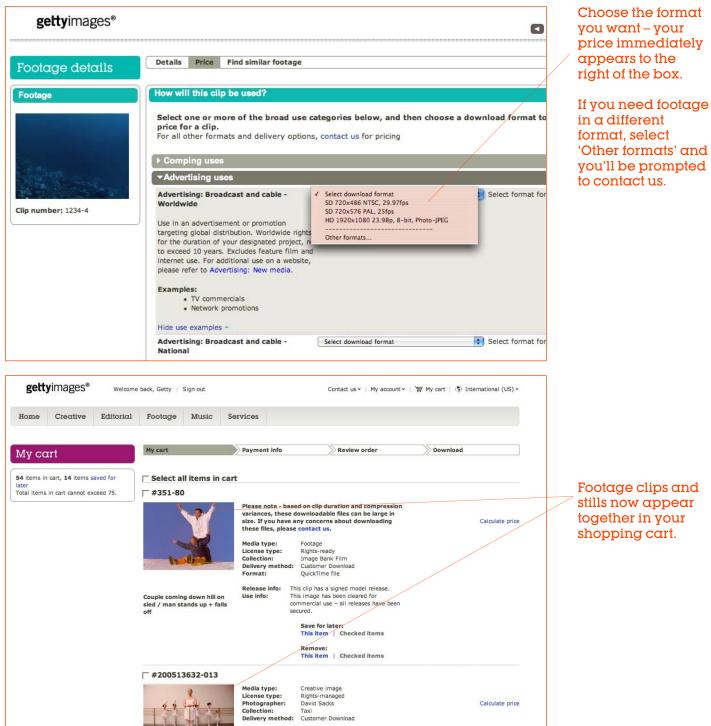

## **Rights-ready** pricing

The rights-ready footage pricing page lets you select a download format/size for pricing. You can download broadcast-quality files with transparent pricing that makes licensing easy and immediate. And it's easy to add imagery to your shopping cart, where both clips and stills now appear.

in a different format, select 'Other formats' and you'll be prompted to contact us.