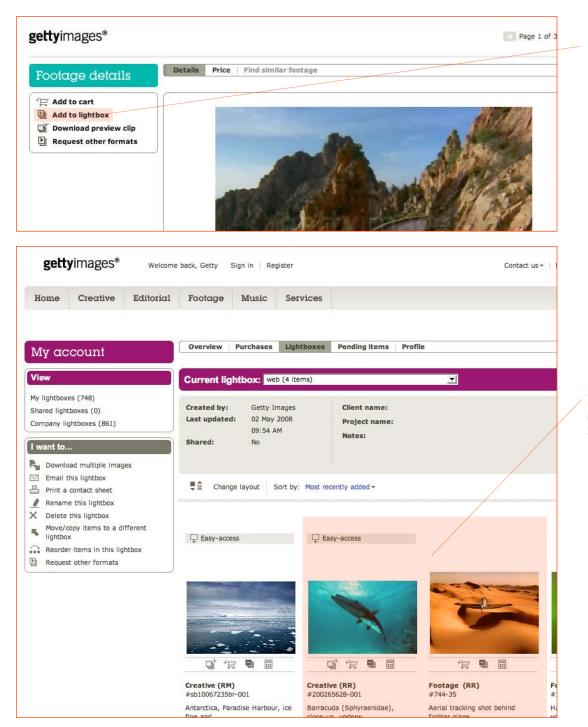

### Looking for your clipbin?

Your footage clipbin is now known as a lightbox. This change makes storing and organizing footage clips and stills together easier than ever.

Click 'Add to lightbox' to store footage clips and stills in your lightbox.

Footage clips and stills appear together in one lightbox.

#### Lightbox on search results page

Your lightboxes now appear at the bottom of your search results page, making it easy to access them anytime you wish.

Click 'Minimize lightbox' or the down arrow to collapse your lightbox.