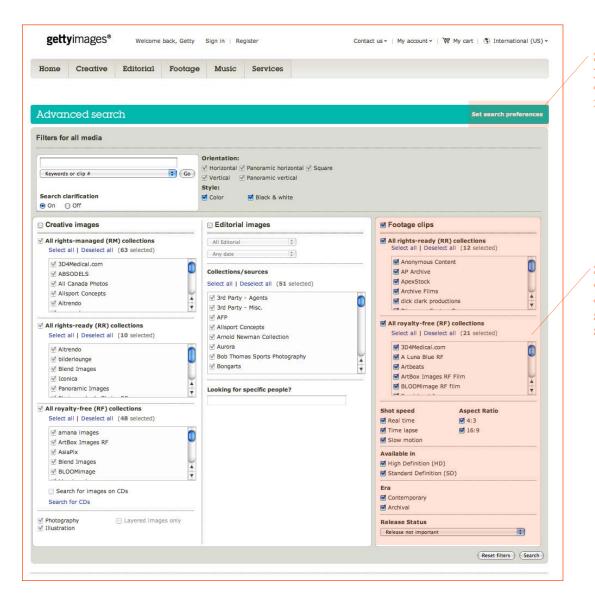

#### Advance your search

We've made advancing your search more effective with a redesigned 'Advanced search' page that has an easy-to-read layout, which includes search options for collection, shot speed, aspect ratio, standard- and high-definition format, era and release status. To get there, just click 'More search options' on the Footage home page.

Save your search preferences to apply them to future searches.

Search a multitude of options, including collection, shot speed, release status and more.