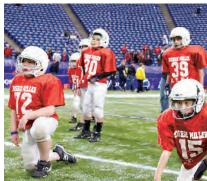

CLOCKWISE: The Vikings welcome youth football teams from across the state to play before Vikings games as part of the Vikings of the Future program...The squad from Becker High School won the Vikings annual summer 7-on-7 Tournament at the Winter Park fieldhouse and advanced into the national tourney...The Vikings celebrated a \$200,000 artificial playing surface investment to Minneapolis Washburn High School's MacQuarie Field through the NFL's "Grass Roots" program.