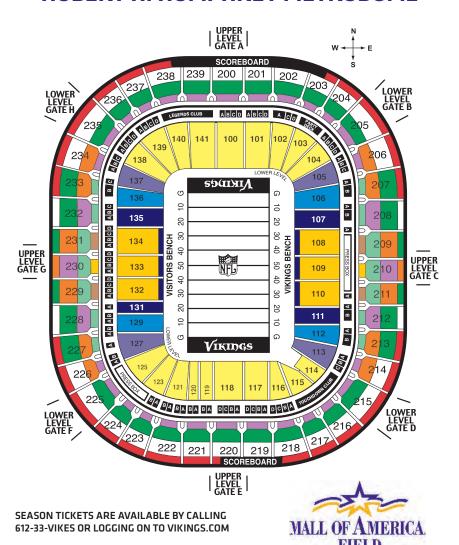

## **NEW VIKINGS STADIUM**

The Vikings 10-year quest to build a publicly-owned and operated stadium for the State of Minnesota, the team and Vikings fans culminated with the passage of stadium legislation in the Minnesota House and Senate on May 10, 2012. The bill was signed into law by Governor Mark Dayton on May 14 and given final local approval by the 13-member Minneapolis City Council on May 25. The stadium bill finalizes a partnership between the Vikings, the State of Minnesota and the City of Minneapolis to build a \$975 million fixed-roof stadium on the existing Metrodome site.

#### Stadium:

- Publicly-owned by Stadium Authority.
- Multi-purpose, fixed-roof.
- \* Approximately 1.5 million square feet.
- Design and construction will be overseen by the Stadium Authority, in collaboration with the team.
- Accommodations for NCAA basketball, a Super Bowl, amateur baseball, Major League Soccer, concerts, civic, community and not-for-profit events.

#### Site:

- \* Downtown East Minneapolis, MN.
- \* Most cost-efficient stadium alternative.
- \* 33 acres
- \* Access from I-35W and Hwy 94.
- Leverages existing infrastructure, including light rail.
- Has supported a stadium for past 30 years.

#### Seating:

- 65,000 seats, expandable to 72,000 to host Super Bowl.
- Optimal football sight lines in lower and upper bowls.
- \* Up to 120-150 suites.
- Bunker and end zone suites at field level.
- \* Up to 7,500 club seats.
- \* Club lounges at field and concourse levels.
- Includes affordable seating component.

#### Fan Amenities

- \* Tremendous game-day experience with open plaza.
- \* Expanded tailgating opportunities.
- Close proximity to light rail.
- Optimized sideline seating.Wide concourses.
- \* More restrooms
- \* Increased and enhanced concessions.
- \* Accessibility for people with disabilities.
- \* Ample space for pre-game events/activities.
- Team store and Hall of Fame/museum.