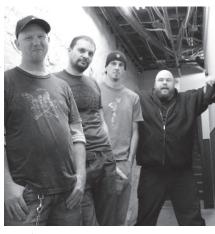

CLOCKWISE: The Vikings welcome youth football teams from across the state to play before Vikings games as part of the Vikings of the Future program...The squad from Becker High School won the Vikings annual summer 7-on-7 Tournament at the Winter Park fieldhouse and advanced into the national tourney...The Vikings celebrated a \$200,000 artificial playing surface investment to Minneapolis Washburn High School's MacQuarie Field through the NFL's "Grass Roots" program.