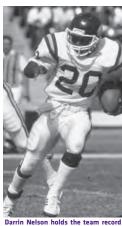

n, Bernard |     | 114  | 16.3 |           |   | DNQ     |
| 009  | *Harvin, Percy    | 42  | 1,156 | 27.5 | 101t       | 2  | 4/3T    | 2009         | Reynaud, Darius  | 30  | 308  | 10.3 | 36        | 0 | 9T/4    |
| 2010 | Harvin, Percy     | 40  | 933   | 23.3 | 95t        | 1  | 21/9    | 2010         | Camarillo, Greg  | 39  | 359  | 9.2  | 52        | 0 | 16/9    |
| 2011 | Harvin, Percy     | 16  | 520   | 32.5 | 104        | 1  | DNQ     | 2011         | Sherels, Marcus  | 33  | 277  | 8.4  | 53        | 0 | 23/10   |
|      |                   |     |       |      |            |    |         |              |                  |     |      |      |           |   |         |

\*rookie



Hugh McElhenny returned the 1st punt for a TD in team history in 1961, an 81-yarer at Chicago.



Darrin Nelson holds the team record with 159 career kickoff returns.



David Palmer scored 3 TDs on returns during his career- 2 on punt returns and took back 1 kickoff.

| INTI         | ERCEPTIONS                           | ;      |            |              |          |    |                    | TAC          | KLES (DEFENS                 | IVE ONLY  | )        |            |
|--------------|--------------------------------------|--------|------------|--------------|----------|----|--------------------|--------------|------------------------------|-----------|----------|------------|
| Year         | Player                               | No.    | Yds.       | Avg.         | Long     | TD | NFL/NFC            | Year         | Player                       | Solo      | Assists  | Tot