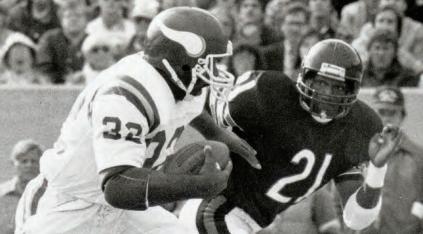

The 2008 Colts set an NFL mark by allowing only 6 TD passes, the lowest number allowed in a 16-game season. The 2007 Colts ranked #3 in NFL total defense and #2 in passing defense while grabbing 22 INTs on the season, tied for the 2nd-most in the NFL on the season. The 2007 unit led the NFL in scoring