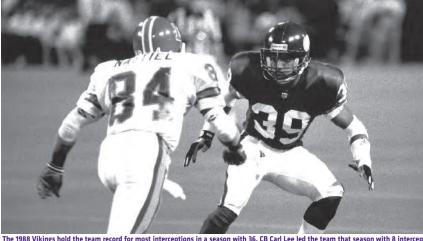

11/27/77 0 @ Chi., 10/23/72 YARDS PENALIZED

Most Vards Penalized, Season

1.139 2002

Most Yards Penalized, Opponent, Season 1.167 1998 Fewest Yards Penalized, Season

375 1961

565 1991\*

Fewest Yards Penalized, Opponent, Season 399 1982&

614 1994

Most Yards Penalized, Game 173 @ L.A. Rams, 9/22/67

Most Yards Penalized, Opponent, Game

169 @ Det., 10/25/98 Fewest Yards Penalized, Game

0 Many times, last vs. Chi., 12/3/72 Fewest Yards Penalized, Opponent, Game 0 Many times, last @ NYJ, 11/23/97

# **BLOCKED KICKS**

Most, Season

13 1976, 1979

Most, Season, Opponent

6 1961, 1974 Most, Game

4 @ T.B., 11/25/79 (2 pat, 1-fg, 1 punt)

Most, Game, Opponent

2 vs. Dal., 10/20/68 (2-fgs) 2 vs. Buff., 12/9/79 (1-fg, 1 punt)

2 @ Atl., 12/15/85 (2-fgs) 2 vs. Chi., 10/28/96 (1 punt, 1-fg)



The 1988 Vikings hold the team record for most interceptions in a season with 36. CB Carl Lee led the team that season with 8 interceptions, including 2 returned for touchdowns.

# **VIKINGS OPENING DAY RESULTS**

| VIKINUS OPENINU DAY                    | KEJULI         | 3                 |                    |              |
|----------------------------------------|----------------|-------------------|--------------------|--------------|
| DATE OPPONENT (ATTENDANCE)             | RESULT         | HEAD COACH        | STARTING QB        | FINAL RECORD |
| 9/17/1961 vs. Chicago (32,236)         |                |                   |                    |              |
| 9/16/1962 at Green Bay (38,669)        |                |                   |                    |              |
| 9/