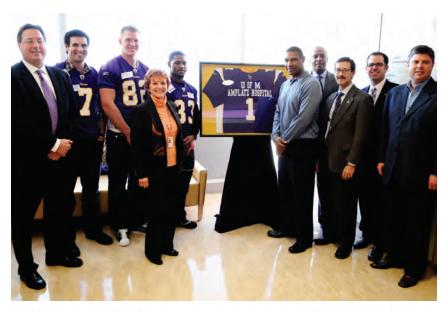

The Vikings have a long-standing tradition of cooperation and progress in the areas of child and family health with the University of Minnesota. During the 2011 season, the Vikings made a \$200,000 donation to the UofM Amplatz Children's Hospital as part of the Adopt-A-Room program.