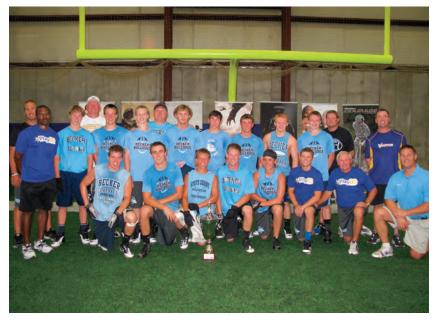

CLOCKWISE: The Vikings welcome youth football teams from across the state to play before Vikings games as part of the Vikings of the Future program...The squad from Becker High School won the Vikings annual summer 7-on-7 Tournament at the Winter Park fieldhouse and advanced into the national tourney...The Vikings celebrated a \$200,000 artificial playing surface investment to Minneapolis Washburn High School's MacQuarie Field through the NFL's "Grass Roots" program.