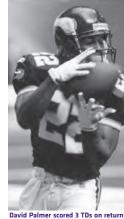

vin, Percy    | 42  | 1,156 | 27.5 | 101t       | 2  | 4/3T    | 2009         | Reynaud, Darius  | 30  | 308  | 10.3 | 36        | 0 | 9T/4    |
| 2010 | Harvin, Percy     | 40  | 933   | 23.3 | 95t        | 1  | 21/9    | 2010         | Camarillo, Greg  | 39  | 359  | 9.2  | 52        | 0 | 16/9    |
| 2011 | Harvin, Percy     | 16  | 520   | 32.5 | 104        | 1  | DNQ     | 2011         | Sherels, Marcus  | 33  | 277  | 8.4  | 53        | 0 | 23/10   |
|      |                   |     |       |      |            |    |         |              |                  |     |      |      |           |   |         |

\*rookie



Hugh McElhenny returned the 1st punt for a TD in team history in 1961, an 81-yarer at Chicago.



Darrin Nelson holds the team record with 159 career kickoff returns.



David Palmer scored 3 TDs on returns during his career- 2 on punt returns and took back 1 kickoff.

| INTI         | ERCEPTIONS                           | ;      |            |              |          |    |                    | TAC          | KLES (DEFENS                 | IVE ONLY  | )        |            |
|--------------|--------------------------------------|--------|------------|--------------|----------|----|--------------------|--------------|------------------------------|-----------|----------|------------|
| Year         | Player                               | No.    | Yds.       | Avg.         | Long     | TD | NFL/NFC            | Year         | Player                       | Solo      | Assists  | Total      |
| 1961         | *Hawkins, Rip                        | 5