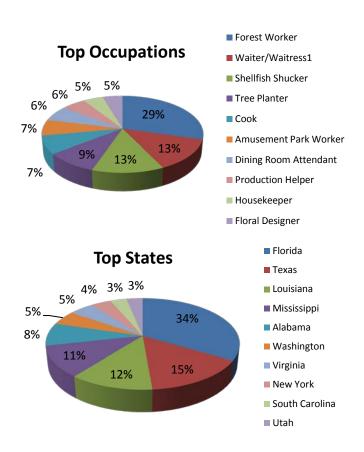

## **Q4 Selected Statistics by Worker Positions Certified**

| Q4 Selected Stat | stics by Worker Positions                              | Certified |
|------------------|--------------------------------------------------------|-----------|
|                  | Forest Worker                                          | 1,450     |
|                  | Waiter/Waitress <sup>1</sup>                           | 652       |
|                  | Shellfish Shucker                                      | 618       |
| Top 10           | Tree Planter                                           | 453       |
|                  | Cook                                                   | 371       |
| Occupations      | Amusement Park Worker                                  | 332       |
|                  | Dining Room Attendant                                  | 315       |
|                  | Production Helper                                      | 276       |
|                  | Housekeeper                                            | 226       |
|                  | Floral Designer                                        | 224       |
|                  | Florida                                                | 2,143     |
|                  | Texas                                                  | 967       |
|                  | Louisiana                                              | 763       |
|                  | Mississippi                                            | 703       |
| Top 10 States    | Alabama                                                | 515       |
| Top To States    | Washington                                             | 329       |
|                  | Virginia                                               | 308       |
|                  | New York                                               | 257       |
|                  | South Carolina                                         | 204       |
|                  | Utah                                                   | 204       |
|                  | Faith Forestry Services, Inc                           | 571       |
|                  | Boca West Country Club, Inc                            | 292       |
|                  | Pritchett Forestry Services,                           | 266       |
|                  | Hillman Shrimp & Oyster                                | 230       |
| Top 10           | Co., Inc North American Midway Entertainment-Southeast | 198       |
| Employers        | Fernhill Holly Farms, Inc                              | 182       |
|                  | The Breakers Palm Beach, Inc                           | 134       |
|                  | John's Island Club Inc                                 | 124       |
|                  | Louisiana Sugar Cane<br>Cooperative                    | 113       |
|                  | ASC Utah dba Canyons<br>Resort                         | 112       |