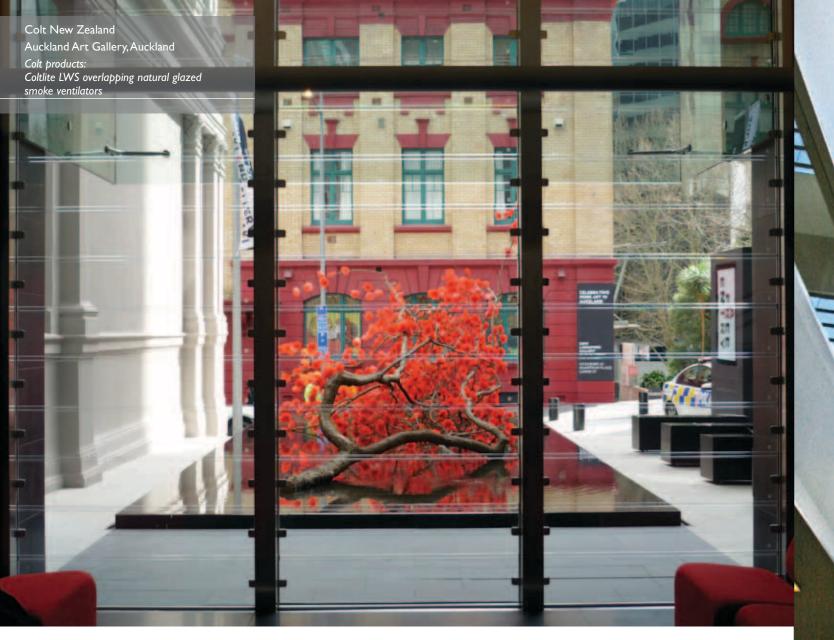

Front Cover: Colt UK

Royal Shakespeare Company, Stratford Colt products:

4-sided movable LS-4 glass louvre enclosure

Inner Cover: Colt Holland YES, Delft

Colt products: EuroCO and FCO natural smoke and heat exhaust ventilators