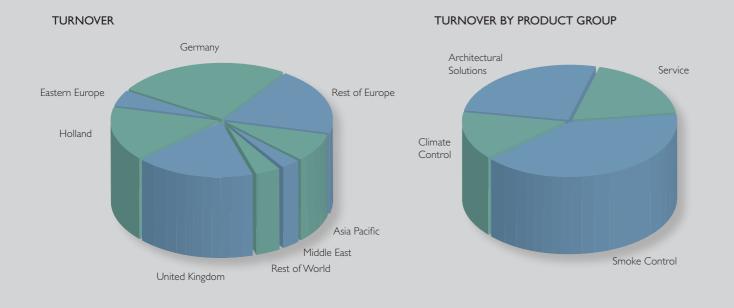

### A positive balance

Our turnover in 2011 has increased to £160 Million from £146 Million in 2010 and we have generated cash again for the fourth consecutive year. In fact our net cash balance has also increased compared to the previous year, going up to £14.7 Million from £13.1 Million in 2010. This is an impressive result in such an unstable economic climate, and it is a performance our competitors haven't been able to match. Most importantly we closed the year organisationally stronger and financially poised to continue on our path of growth.

# A difficult economic climate

2011 was a year of two halves, with the first half performing better than 2010 and a marked slowdown in the second half of the year. The uncertain economic climate has led customers to hesitate to invest, in many cases delaying the execution of projects where we had confirmed orders. While the Netherlands and the Republic of Ireland were badly affected other markets such as the United Kingdom and Germany performed well.