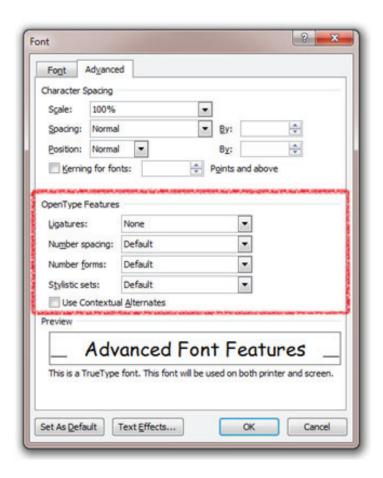

## **HOW TO APPLY OPENTYPE FEATURES**

- 1. Select the text you want to format.
- 2. On the Home tab, click the Font Dialog Box Launcher (in the lower right corner).
- 3. Click on the Advanced tab to see the OpenType features. (Note: the illustration on the right is from Microsoft Word 2010. The Font menu in Publisher 2010 is slightly different.)

Tip: "What if the OpenType features are greyed out? The OpenType Features section will be grayed out when text is selected with a font that does not have OpenType features. Also, the OpenType Features will be grayed out for any document opened in Compatibility Mode.