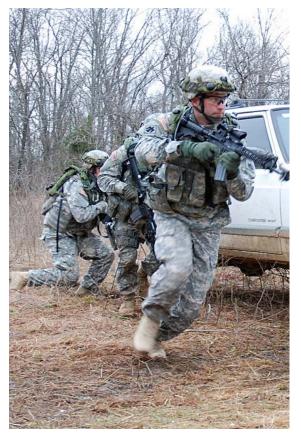

#### Events along the Road to War

-45th-Infantry-Brigade-Combat-Team

Staff Sgt. Chris L. Henderson, a member of 2nd platoon, Troop B, 1st Squadron, 180th Cavalry, 45th IBCT, advances on an enemy position during a platoon attack training mission at Camp Gruber, Okla., on March 15.

PHOTO: Spc. Daniel Nelson Jr., 145th Mobile Public Affairs Detachment

The RQ-7 Unmanned Aerial System (UAS) is launched, flow and recovered by Company B, 45th Special Troops Battalion, 45th Infantry Brigade Combat Team, Oklahoma Army National Guard. This launch, which took place at Fort Sill, Okla., on October 19, was the first for the Soldiers of the 45th BSTB since they returned from the RQ-7 training course.