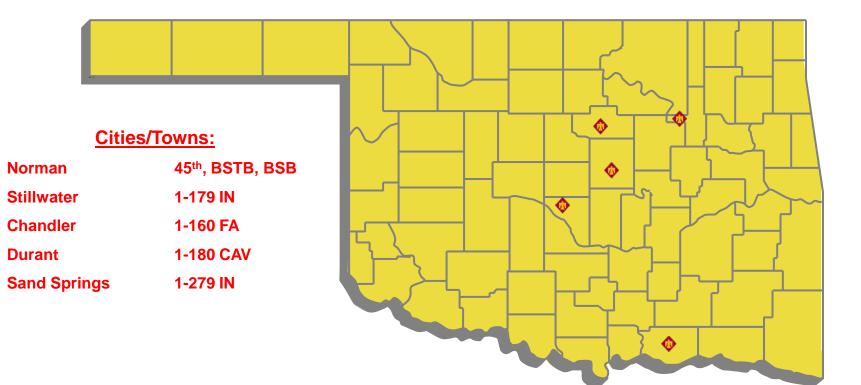

## **Current HQ Locations**

-45th-Infantry-Brigade-Combat-Team

|                               | STARTING LOCATION   | VACATE               | NEW LOCATION           | DATE OF UNIT MOVE    | UNIT NAME CHG OR DELETION                         | PERM. ORDER PUB. |
|-------------------------------|---------------------|----------------------|------------------------|----------------------|---------------------------------------------------|------------------|
| UNIT                          |                     |                      |                        |                      |                                                   | Order Num / Date |
| HHC 45TH IBCT                 | 23RD ST, OKC        | 23RD ST, OKC         | NORMAN AFRC            | JUL 2010             | NO CHANGE                                         |                  |
| HHC 45TH BSTB                 | 23RD ST, OKC        | 23RD ST, OKC         | NORMAN AFRC            | JUL 2010             | NO CHANGE                                         |                  |
| DET 1, HHC 45TH BSTB          | EDMOND              |                      | NORMAN AFRC            | JUL 2010             | DET CONSOLIDATED                                  |                  |
| A(-)/45TH BSTB                | BRISTOW             | BRISTOW              | BROKEN ARROW AFRC      | AUG 2011             | A/45TH BSTB                                       |                  |
| DET 1 A/45TH BSTB             | HASKELL             | HASKELL              | BRISTOW                | FEB 2010             | DET CONSOLIDATED                                  |                  |
| B/45TH BSTB                   | 23RD ST, OKC        | 23RD ST, OKC         | NORMAN AFRC            | JUL 2010             | B(-)/45TH BSTB WITH DET                           |                  |
| DET 1 B/45 BSTB (UAS)         | NORMAN AFRC         | 2010 01, 010         | FT SILL AFRC           | APRIL 2011           | DET 1 CREATED WITH FT SILL AFRC                   |                  |
| C/45TH BSTB                   | EDMOND              |                      | NORMAN AFRC            | JUL 2010             | NO CHANGE                                         |                  |
| 645111111111                  | EDWOND              |                      | NORMAN AT IC           | 36E 2010             | NO CHANGE                                         |                  |
| HHC(-)/1-179 IN               | STILLWATER          |                      | STILLWATER             | NO MOVE              | NO CHANGE                                         |                  |
| DET 1 HHC/1-179 IN            | GUTHRIE             | GUTHRIE              | EDMOND                 | JUL 2010             | NO CHANGE                                         |                  |
| A/1-179 IN                    | 44TH ST, OKC        | 44TH ST, OKC         | EDMOND                 | JUL 2010             | NO CHANGE                                         |                  |
| B(-)/1-179 IN                 | ALVA                | ALVA                 | ENID AFRC              | JAN 2011             | B/1-179 IN                                        |                  |
|                               |                     |                      |                        |                      |                                                   |                  |
| DET 1 B/1-179 IN              | WOODWARD            | WOODWARD             | ENID AFRC              | JAN 2011             | DET CONSOLIDATED                                  |                  |
| C/1-179 IN                    | 44TH ST, OKC        | 44TH ST, OKC         | EDMOND                 | JUL 2010             | NO CHANGE                                         |                  |
| D/1-179 IN                    | PONCA CITY          |                      | PONCA CITY             | NO MOVE              | NO CHANGE                                         |                  |
|                               |                     |                      |                        |                      |                                                   |                  |
| E/700 BSB (1-179 FSC)         | STILLWATER          |                      | STILLWATER             | NO MOVE              | NO CHANGE                                         |                  |
|                               |                     |                      |                        |                      |                                                   |                  |
| HHC(-)/1-279 IN               | SANDSPRINGS AFRC    |                      | SANDSPRINGS AFRC       | NO MOVE              | NO CHANGE                                         |                  |
| DET 1 HHC/1-279 IN            | BARTLESVILLE        |                      | BARTLESVILLE           | NO MOVE              | NO CHANGE                                         |                  |
| A/1-279 IN                    | SANDSPRINGS AFRC    |                      | SANDSPRINGS AFRC       | NO MOVE              | NO CHANGE                                         |                  |
| B/1-279 IN                    | VINITA              |                      | VINITA                 | NO MOVE              | NO CHANGE                                         |                  |
| C/1-279 IN                    | SAPULPA             |                      | SAPULPA                | NO MOVE              | NO CHANGE                                         |                  |
| D/1-279 IN                    | CLAREMORE           |                      | CLAREMORE              | NO MOVE              | NO CHANGE                                         |                  |
|                               |                     |                      |                        |                      |                                                   |                  |
| F(-)/700 BSB (1-279 FSC)      | SANDSPRINGS AFRC    |                      | SANDSPRINGS AFRC       | NO MOVE              | NO CHANGE                                         |                  |
| DET 1/F/700 BSB (1-279 FSC)   | BROKEN ARROW Armory | BROKEN ARROW Armory  | BROKEN ARROW AFRC      | AUG 2011             | NO CHANGE                                         |                  |
|                               |                     |                      |                        |                      |                                                   |                  |
| HHT(-)/1-180 CAV              | DURANT              |                      | DURANT                 | NO MOVE              | HHT/1-180 WITH DET CLOSED                         |                  |
| DET 1 HHT/1-180 CAV           | HOLDENVILLE         |                      | DURANT                 | Oct 2009             | DET CONSOLIDATED                                  |                  |
| TRP A/1-180 CAV               | ADA                 |                      | ADA ARMORY             | NO MOVE              | NO CHANGE                                         |                  |
| TRP B(-)/1-180 CAV            | POTEAU              |                      | POTEAU                 | NO MOVE              | B/1-180 CAV WITH DET CLOSED                       |                  |
| DET 1 TRP B/1-180 CAV         | IDABEL              | IDABEL               | POTEAU                 | AUG 2010             | DET CONSOLIDATED                                  |                  |
| TRP C/1-180 CAV               | SHAWNEE             | 10/1022              | ADA ARMORY             | 15 OCT 2009          | NO CHANGE                                         |                  |
|                               | GIRANNEL            |                      | ABAAMORT               | 10 001 2003          | NO OF WINCE                                       |                  |
| D/700 SPT (1-180 FSC)         | MCALESTER           |                      | MCAAP                  | APR 2011             | D/700 SPT(1) (1-180 FSC)/Change of Address        |                  |
| Det 1/D/700 SPT (1-180 FSC)   | MCALESTER           |                      | DURANT                 | APR 2011             | DET 1 D/700 SPT (1-180 FSC) Created               |                  |
| Det 1/D/100 SI 1 (1-100 1 SC) | MOREESTER           |                      | DORANI                 | ALK 2011             | DET T D/100 ST T (1-100 T SC) Cleated             |                  |
| HHB 1-160 FA                  | CHANDLER            |                      | CHANDLER               | NO MOVE              | NO CHANGE                                         |                  |
| A/1-160 FA                    | PAULS VALLEY        | PAULS VALLEY         | SHAWNEE                | SEP 2009             | NO CHANGE                                         |                  |
| B(-)/1-160 FA                 | SEMINOLE            |                      | HOLDENVILLE            | SEP 2009<br>SEP 2009 | B/1-160 FA WITH DET CLOSED                        |                  |
|                               |                     | SEMINOLE             |                        |                      |                                                   |                  |
| DET 1 B/1-160 FA              | EL RENO             |                      | HOLDENVILLE            | JUL 2009             | DET CONSOLIDATED                                  |                  |
| 0/700 000 (4 400 500)         |                     |                      |                        |                      | NO OLIANOE                                        |                  |
| G/700 BSB (1-160 FSC)         | CHANDLER            |                      | CHANDLER               | NO MOVE              | NO CHANGE                                         |                  |
|                               | N. OF NER H. OVO    |                      | NORMANIAERO            |                      |                                                   |                  |
| HHC 700 BSB                   | N. CENTRAL, OKC     | N. CENTRAL, OKC      | NORMAN AFRC            | JUL 2010             | NO CHANGE                                         |                  |
| A(-)/700 BSB                  | N. CENTRAL, OKC     | N. CENTRAL, OKC      | NORMAN AFRC            | JUL 2010             | A(-)/700 BSB WITH DET CREATED                     |                  |
| DET 1 A/700 BSB               | NORMAN AFRC         | N. CENTRAL, OKC      | ENID AFRC              | JAN 2011             | DET created w/relocation from Norman to Enid AFRC |                  |
| B/700 BSB                     | CSMS                |                      | NORMAN AFRC            | JUL 2010             | NO CHANGE                                         |                  |
| C/700 BSB                     | EDMOND              |                      | MIDWEST CITY           | JUL 2010             | NO CHANGE                                         |                  |
|                               |                     |                      |                        |                      |                                                   |                  |
|                               |                     |                      |                        |                      |                                                   |                  |
| AFRC OPENING DATES            |                     | MOVE ONLY            |                        |                      |                                                   |                  |
| NORMAN - JUL 2010             |                     | REDESIGNAT/CONSOLIDA | TE OR EST. DET ONLY    |                      |                                                   |                  |
| BROKEN ARROW - AUG 2011       |                     |                      | CONSOLIDATE OR EST. DE | т                    |                                                   |                  |
| MCAAP AFRC - DEC 2010         |                     | NOTE AND REDEORGNATE |                        |                      |                                                   |                  |
| FT SILL AFRC- APR 2011        | 1                   |                      |                        |                      |                                                   |                  |
|                               |                     |                      |                        |                      |                                                   |                  |
| VANCE AFB AFRC - JAN 2011     | 4                   |                      |                        |                      |                                                   |                  |
|                               |                     |                      |                        |                      |                                                   |                  |