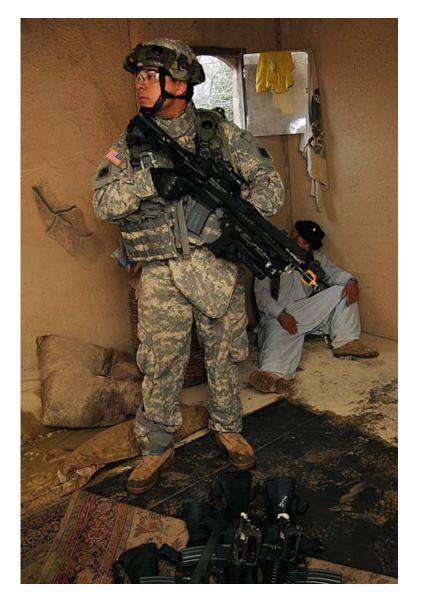

Photo: Capt Geoff Legler, Oklahoma National Guard Office of Public Affairs

Spc. Andrew J. Lane, of Ponca City, Okla., pulls security inside a mock village during a platoon attack training mission at Camp Gruber, Okla., on March 17. Lane is slated to deploy as a member of Company A, 45th Brigade Special Troops Battalion, in the next few months.

PHOTO: Spc. Daniel Nelson Jr., 145th Mobile Public Affairs Detachment

45th-Infantry-Brigade-Combat-Tea

Ken Provost, a member of The Catholic War Veterans Memorial Post 168, hands Soldiers stars cut from retired US flags as they step off the bus. The star is accompanied by a tag that says, "I am part of the American Flag that you serve. I have proudly represented the U.S.A. I can no longer fly. The Sun and Storms have caused me to become tattered and torn. Treasure me near your heart as a reminder that you are loved and not forgotten."