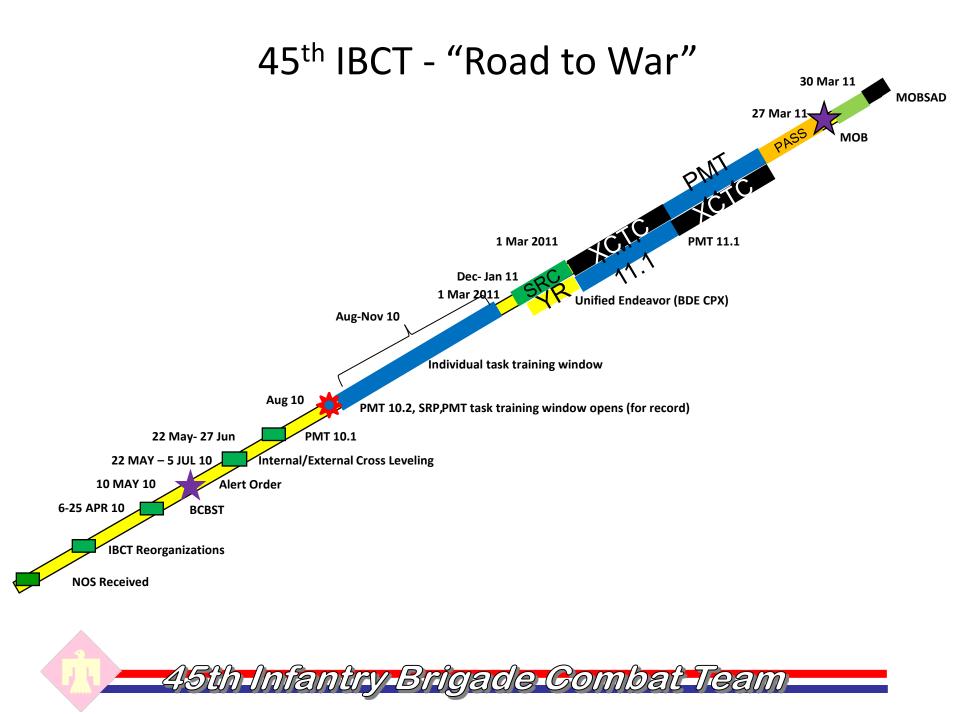

A REAR      | Bristow     |
| WX5HB0Co B Mil Intel | Norman AFRC |
| WX5HBDCo B REAR      | Norman AFRC |
| WX5HC0Co C Signal    | Norman AFRC |
| WX5HCDCo C REAR      | Norman AFRC |



| WPTLAA | 700th Support Bat | talion       | 539 |
|--------|-------------------|--------------|-----|
| WPTL   | T0HHC             | Norman AFRC  | 115 |
| WPTL   | TDHHC REAR        | Norman AFRC  | 38  |
| WPTL   | A0Company A       | Norman AFRC  | 96  |
| WPTL   | ADCo A REAR       | Norman AFRC  | 76  |
| WPTL   | B0Company B       | Norman AFRC  | 57  |
| WPTL   | BDCo B REAR       | Norman AFRC  | 33  |
| WPTL   | C0Company C       | MWC          | 53  |
| WPTL   | CDCo C REAR       | MWC          | 57  |
| WPTL   | F1Det 1, Co F     | Broken Arrow | 14  |

Team

nfantry-Brigade-Combat-



AF 3



#### Events along the Road to War



-45th-Infantry-Brigade-Combat-Team



Staff Sgt. Chris L. Henderson, a member of 2nd platoon, Troop B, 1st Squadron, 180th Cavalry, 45th IBCT, advances on an enemy position during a platoon attack training mission at Camp Gruber, Okla., on March 15.

PHOTO: Spc. Daniel Nelson Jr., 145th Mobile Public Affairs Detachment



The RQ-7 Unmanned Aerial System (UAS) is launched, flow and recovered by Company B, 45th Special Troops Battalion, 45th Infantry Brigade Combat Team, Oklahoma Army National Guard. This launch, which took place at Fort Sill, Okla., on October 19, was the first for the Soldiers of the 45th BSTB since they returned from the RQ-7 training course.



Photo: Capt Geoff Legler, Oklahoma National Guard Office of Public Affairs





Spc. Andr