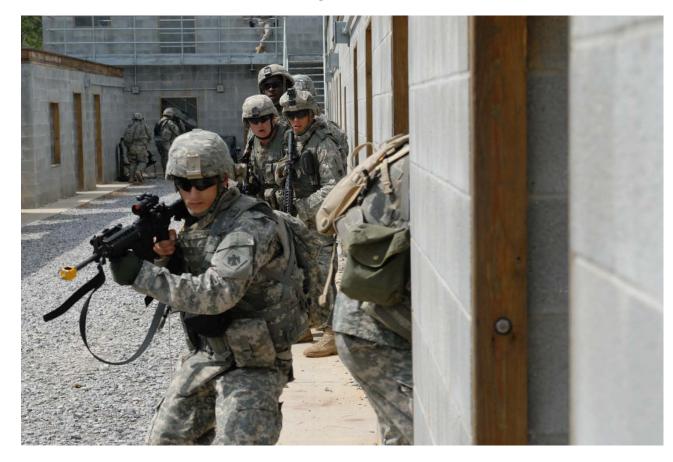

Photo: Capt Geoff Legler, Oklahoma National Guard Office of Public Affairs

Spc. Andrew J. Lane, of Ponca City, Okla., pulls security inside a mock village during a platoon attack training mission at Camp Gruber, Okla., on March 17. Lane is slated to deploy as a member of Company A, 45th Brigade Special Troops Battalion, in the next few months.

PHOTO: Spc. Daniel Nelson Jr., 145th Mobile Public Affairs Detachment

45th-Infantry-Brigade-Combat-Tea

Ken Provost, a member of The Catholic War Veterans Memorial Post 168, hands Soldiers stars cut from retired US flags as they step off the bus. The star is accompanied by a tag that says, "I am part of the American Flag that you serve. I have proudly represented the U.S.A. I can no longer fly. The Sun and Storms have caused me to become tattered and torn. Treasure me near your heart as a reminder that you are loved and not forgotten."