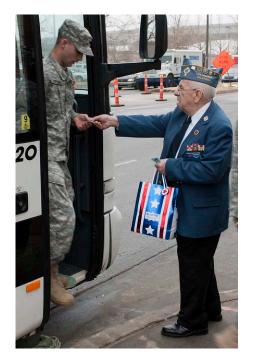

PHOTO: Spc. Daniel Nelson Jr., 145th Mobile Public Affairs Detachment

45th-Infantry-Brigade-Combat-Tea

Ken Provost, a member of The Catholic War Veterans Memorial Post 168, hands Soldiers stars cut from retired US flags as they step off the bus. The star is accompanied by a tag that says, "I am part of the American Flag that you serve. I have proudly represented the U.S.A. I can no longer fly. The Sun and Storms have caused me to become tattered and torn. Treasure me near your heart as a reminder that you are loved and not forgotten."

PHOTOs: Sgt. Ty Adcock, 45th IBCT Public Affairs

Departure Ceremony, 16 February 2011 Cox Convention Center and OKC Areana