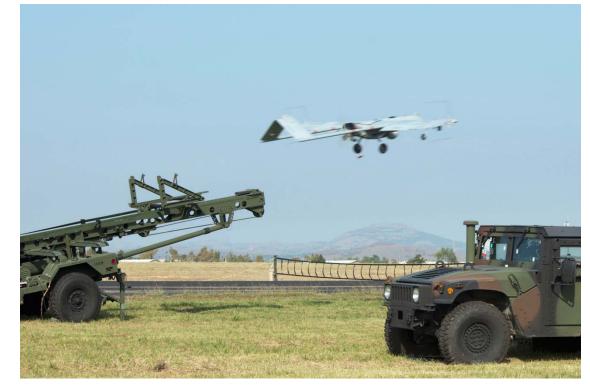

PHOTO: Spc. Daniel Nelson Jr., 145th Mobile Public Affairs Detachment

The RQ-7 Unmanned Aerial System (UAS) is launched, flow and recovered by Company B, 45th Special Troops Battalion, 45th Infantry Brigade Combat Team, Oklahoma Army National Guard. This launch, which took place at Fort Sill, Okla., on October 19, was the first for the Soldiers of the 45th BSTB since they returned from the RQ-7 training course.

Photo: Capt Geoff Legler, Oklahoma National Guard Office of Public Affairs

Spc. Andrew J. Lane, of Ponca City, Okla., pulls security inside a mock village during a platoon attack training mission at Camp Gruber, Okla., on March 17. Lane is slated to deploy as a member of Company A, 45th Brigade Special Troops Battalion, in the next few months.