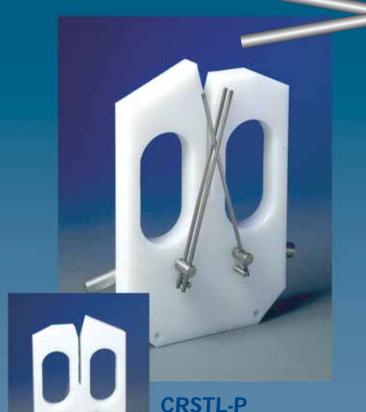

**Polished Crossteel** 

Polished stainless steel rods realign knife edge.

Diamond plated stainless steel rods remove metal from both sides of a knife edge.

**Spring Tension** 

- No more guessing at what angle to hold the knife
- Safer than a butcher steel
- Train new employees in minutes
- Built tough enough to mount on the line
- Maintenance free

Counter Weights

...ends the "Stone Age" of Knife Sharpening

TRU HONE CORPORATION
1721 N.E. 19th Ave. • Ocala, Florida 34470 USA

USA & Canada 1-800-237-4663

All Others (352) 622-1213

FAX (352) 622-9180

Email: truhone@truhone.com