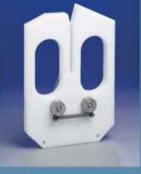

**Polished Crossteel** 

Polished stainless steel rods realign knife edge.

Diamond plated stainless steel rods remove metal from both sides of a knife edge.

**Spring Tension** 

- No more guessing at what angle to hold the knife
- Safer than a butcher steel
- Train new employees in minutes
- Built tough enough to mount on the line
- Maintenance free

Counter Weights

...ends the "Stone Age" of Knife Sharpening

TRU HONE CORPORATION
1721 N.E. 19th Ave. • Ocala, Florida 34470 USA

USA & Canada 1-800-237-4663

All Others (352) 622-1213

FAX (352) 622-9180

Email: truhone@truhone.com