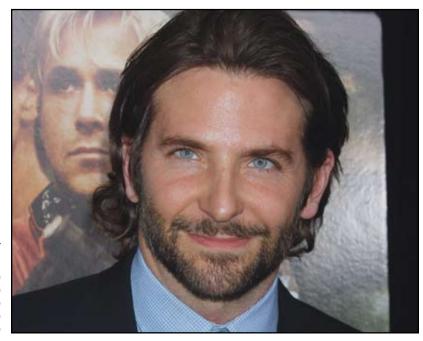

# Bradley Cooper's 'Alias' as a television star

BY JAY BOBBIN © Zap2it

Q: Whom did Bradley Cooper play on "Alias"? — Steve March, Reading, Pa.

A: Now back on theater screens in "The Hangover Part III," the recently Oscar-nominated (for "Silver Linings Playbook") actor had one of his first major roles as reporter Will Tippin, one of the closest friends of "Alias" heroine Sydney Bristow (Jennifer Garner) ... though he didn't know, at least initially, that she was living a dangerous double life as an undercover operative.

Cooper was a regular cast member in the first two seasons of

the ABC series, then returned occasionally while he went on to do such other shows as "Touching Evil" and "Jack & Bobby" and get going on his feature film career with supporting parts in "Wedding Crashers" and "Failure to Launch."