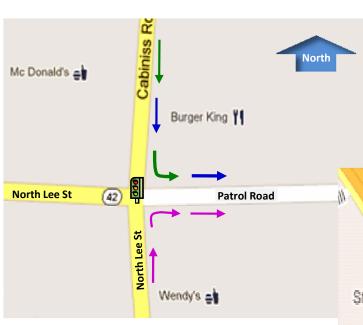

## Traveling I-75 South towards Macon

- Exit # 187 into Forsyth
- Right off of ramp onto Cabiniss Road
- Left at 1st Stop Light, next to Burger King
- travel 0.4 mile on Patrol Road
- Right at SOSTC Main Entrance

## Traveling GA Hwy 83 North

- follow GA Hwy 83 N through city of Forsyth
- through 2 Stop Lights at Courthouse Square
- Cross the railroad tracks toward I-75
- Right at 3<sup>rd</sup> Stop Light, next to Wendy's
- travel .4 mile on Patrol Road
- Right at SOSTC Main Entrance