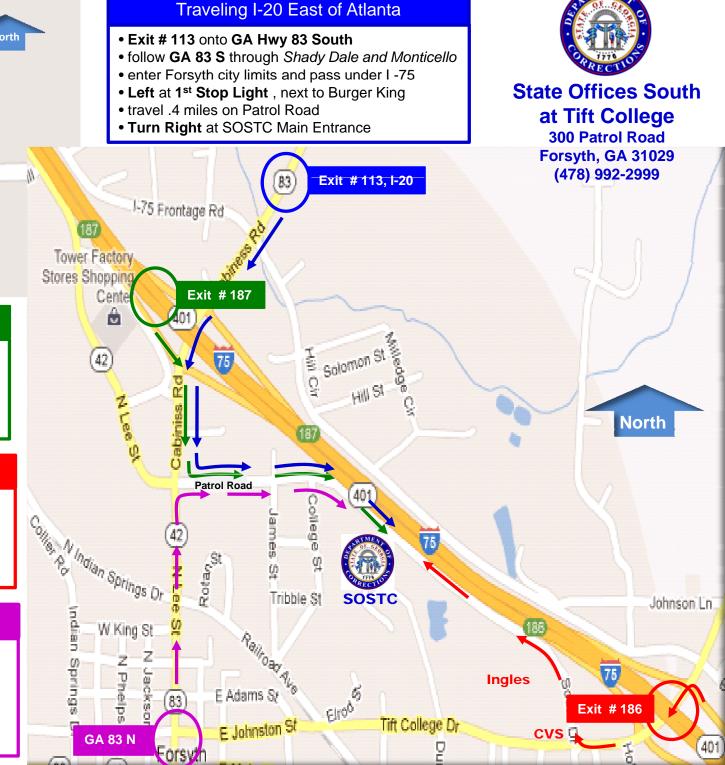

## Traveling I-75 South towards Macon

- Exit # 187 into Forsyth
- Right off of ramp onto Cabiniss Road
- Left at 1st Stop Light, next to Burger King
- travel 0.4 mile on Patrol Road
- Right at SOSTC Main Entrance

## Traveling I-75 North towards Atlanta

- Exit # 186 toward Tift College Drive
- Left off of ramp onto Tift College Drive
- Right at CVS Pharmacy onto Patrol Road
- will see SOSTC on your left after Ingles
- Left at SOSTC Main Entrance

## Traveling GA Hwy 83 North

- follow GA Hwy 83 N through city of Forsyth
- through 2 Stop Lights at Courthouse Square
- Cross the railroad tracks toward I-75
- Right at 3<sup>rd</sup> Stop Light, next to Wendy's
- travel .4 mile on Patrol Road
- Right at SOSTC Main Entrance