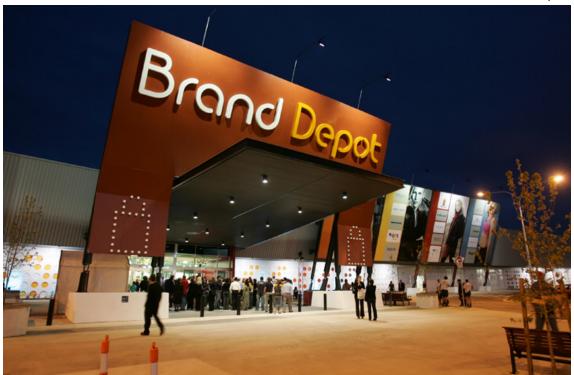

Retail Brand Depot

Location: Caberra ACT Completed: 2006 Budget: \$12.5 million Brand Depot is a new retail concept for Canberra situated at the Majura Precinct of Canberra International Airport. The overall concept was to add a retail environment to the expanding airport infrastructure and to bring a factory outlet shopping experiance to Canberra. Brand Depot is a high quality industrial style building of approximately 20,000 square meter gross floor area combining stage one and two developments.

The striking steel entry canopy clearly defines its architectural character and the steelwork contrasts with the precast concrete panels behind. The high ceilings, exposed services and bright interiors create warm and energetic spaces. The building is finished with a combination of steel, concrete, and glass. Each tenancy is divided by steel work and a clear glazing facade. The main polished concrete concourse, with a combination of colour walls and bright yellow fabric ducts forms a dynamic warehouse theme.