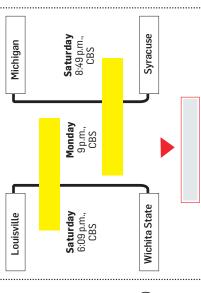

## Final Four's Finest

It's no surprise Louisville made it to the Final Four. The top-seeded Cardinals entered the tournament as the favorite. But Syracuse, Michigan and Wichita State? While Louisville is riding a 14-game winning streak, the other three teams struggled down the stretch. The Orange lost four of their last five regular-season games. The Wolverines went 6-6 before the NCAA tournament. And the Shockers lost six of their last 13 before their unexpected Final Four run. What each team did in the past, though, doesn't matter anymore. Whether they entered as the favorite or as an underdog, these are the four teams left standing. So which has the edge? JEFFREY TOMIK (EXPRESS)

# 2013 ncaa tournament

## men's final four