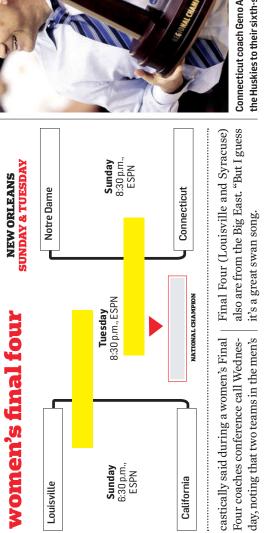

## **Easy** Big **Bash in East** Big

Louisville, Notre Dame and UConn all make it to women's Final Four

women's final four

Women's Tournament

Three of the women's Final Four teams

— Connecticut, Louisville and Notre
Dame — hail from a league that has long
thrived in both women's and men's college basketball, a league which is breaking apart after this season.

"I guess the shout-out should go to

"I guess the shout-out should go to all the [university] presidents for having the foresight to tear apart the greatest basketball conference that ever exist-ed," UConn coach Geno Auriemma sar-

**Tuesday** 8:30 p.m., ESPN

Connecticut coach Geno Auriemma has led the Huskies to their sixth-straight Final Four

At this point, only California of the Pac-12 could spoil the party for those who want to see the current Big East take home one last women's national title, which would be its ninth.

Connecticut is the only one of the three current Big East teams in the women's Final Four that is currently committed to remaining in the conference, which is adding a handful of new schools, losing others (including Notre Dame this summer and Louisville in 2014) and changing names — it will be the American

Athletic Conference.

Still, Notre Dame coach Muffet
McGraw said her team takes pride in
being part of a league that has three
teams left standing, and which will
have at least one team in the final after Notre Dame and UConn meet in a third-straight national semifinal on Sunday night. Brettmarel (AP)