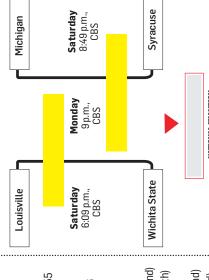

## Final Four's Finest

It's no surprise Louisville made it to the Final Four. The top-seeded Cardinals entered the tournament as the favorite. But Syracuse, Michigan and Wichita State? While Louisville is riding a 14-game winning streak, the other three teams struggled down the stretch. The Orange lost four of their last five regular-season games. The Wolverines went 6-6 before the NCAA tournament. And the Shockers lost six of their last 13 before their unexpected Final Four run. What each team did in the past, though, doesn't matter anymore. Whether they entered as the favorite or as an underdog, these are the four teams left standing. So which has the edge? JEFFREY TOMIK (EXPRESS)

## Best Coach

- 1. Jim Boeheim, Syracuse: He has one title, four Final Fours and more than 900 wins. On top of that, the one thing he's best known for — his vaunted 2-3 zone — has been the catalyst to this year's run.
- **2.** Rick Pitino, Louisville
- **3.** John Beilein, Michigan
- **4.** Gregg Marshall, Wichita State

## Best Backcourt

- 1. Louisville: The Cardinals have the perfect combination of elite scorer (Russ Smith) and leader (Peyton Siva). While they have drastically different offensive games, both players are stellar defensively combining for more than four steals a game.
- 2. Michigan
- 3. Syracuse
- 4. Wichita State

## Best Frontcourt

- 1. Syracuse: C.J. Fair and James Southerland are the Orange's top 3-point shooters and most consistent scorers. Rakeem Christmas and Baye Keita are essential in protecting the rim in the middle of the zone each blocking more than a shot a game.
- 2. Louisville
- 3. Michigan
- 4. Wichita State

## Best Player

- 1. Trey Burke, Michigan: The Big Ten player of the year hasn't shot the ball well this tournament, but he's still averaging 15.5 points along with 7.8 assists and 3.0 rebounds a game. Burke can do it all.
- **2.** Russ Smith, Louisville
- **3.** Michael Carter-Williams, Syracuse
- **4.** Cleanthony Early, Wichita St.

## Offense

- 1. Michigan: The already dangerous Wolverines offense, littered with NBA talent, has gotten even tougher to stop with freshman forward Mitch McGary stepping up as a viable offensive weapon during Michigan's tournament run.
- 2. Louisville
- 3. Syracuse
- 4. Wichita State

## Best Defense

1. Syracuse:

## The Orange's 2-3 zone has never looked better as Syracuse has held its opponents to 48.5 points a game in the tournament. In their past two contests, the Orange had a total of 22 steals and 17

- 2. Louisville
- 3. Wichita State

blocks vs. Indiana

and Marquette.

4. Michigan