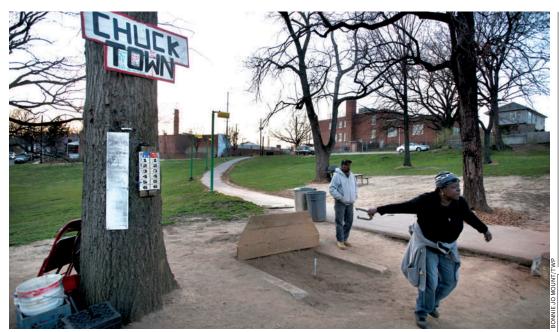

## Local

 $Part of Langdon \, Park \, has already \, been \, renamed \, after \, Chuck \, Brown, \, but \, D.C. \, has \, even \, bigger \, plans \, for \, it, \, including \, a \, music \, pavilion.$ 

## **Too Much Chuck Brown?**

Residents push back against city's planned park for go-go icon

## **Washington**

It started with a high-profile promise to thousands of heartbroken fans. "Don't you think we need to find a way to remember Chuck Brown forever?" Mayor Vincent Gray asked the crowd grieving the death of the Godfather of Go-Go at the Washington Convention Center last May.

Gray announced he would name a park after Brown. The pledge to immortalize the D.C. musical icon in some place "where we can look forward to 'Bustin' Loose'" won Gray a standing ovation that day. But 10 months later, his plans to honor Brown by renovating a

Northeast park are in limbo after neighbors have made it clear that more action is precisely what they don't want.

## "I like Chuck Brown, but the issue is ... why was the community not consulted?"

— **DELORES BUSHONG**, A NEIGHBOR OF LANGDON PARK, WHERE A MUSIC PAVILION DEDICATED TO BROWN IS PLANNED

A portion of what was long known as Langdon Park, located between 18th and 20th streets south of Rhode Island Avenue, is now officially known as Chuck Brown Park. But plans to build a large amphitheater on the premises, seating more than 900, have been scaled back in the face of community protests, imperiling hopes that a ribbon might be cut on Brown's birthday, Aug. 22.

"I like Chuck Brown, but the issue is ... why was the community not consulted?" said Delores Bushong, a resident of nearby Hamlin Street who has organized opposition to the plans.

The pushback has been awkward for Gray, who ran for mayor in 2010 on a platform of more broadly engaging residents in government initiatives.

"We're trying to work with everyone to have an open dialog on this," Gray spokesman Pedro Ribeiro said. "Obviously, you can't make everyone happy, but [we've] really gone forward to help bring folks into the design process."