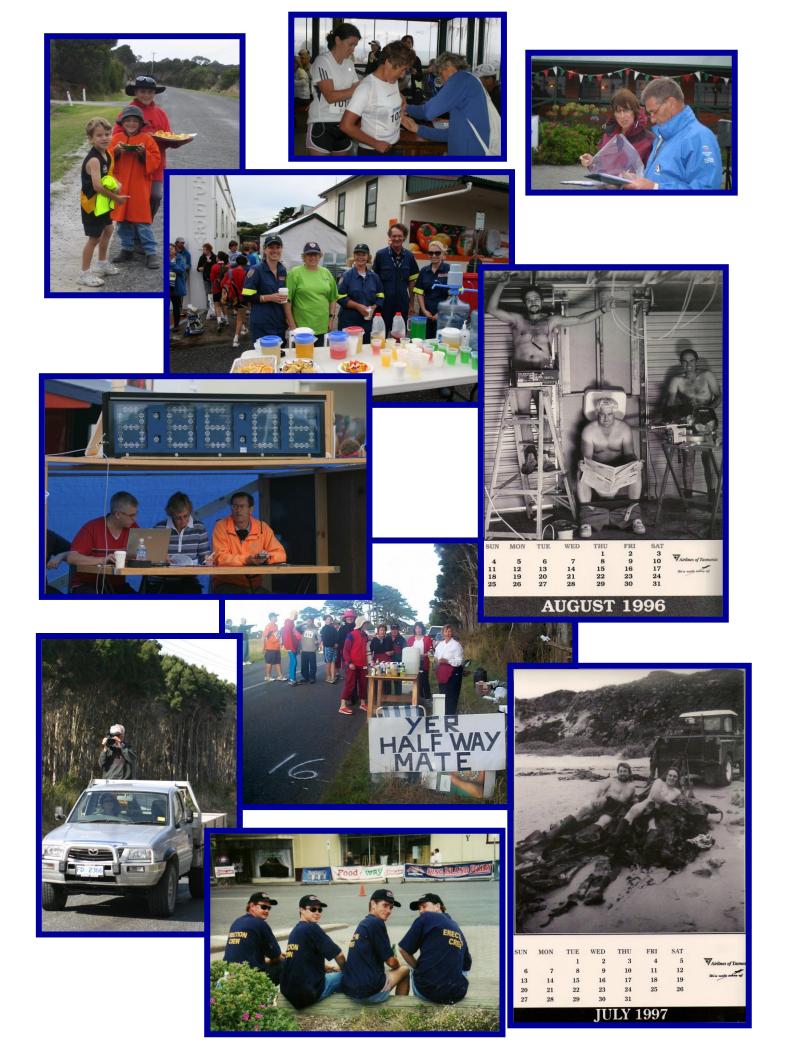

Many King Islanders have contributed to the success of the King Island Imperial 20 over the past 20 YEARS.

A special mention must go to

There were many many people who helped in the establishment of the King Island Imperial 20 in conjunction with Robert & Kathy

> The level of support has continued through to today. There are too many people to mention, some examples of behind the scenes roles include:

Hall set up

Musicians

Drink stations

Time keepers

Photographers

Bar staff

Marshalls

General admin

Committee(s) & their families

Co-ordination of dinners

Frection crew

Masseurs

Sponsors

Ambos

Local business houses

Police

Start line ensemble

SFS

Commentators

Caterers

King Island Council Office takeover General help & co-ordination

Without this support the K.I. Imperial 20 would not happen, on behalf of the Committee