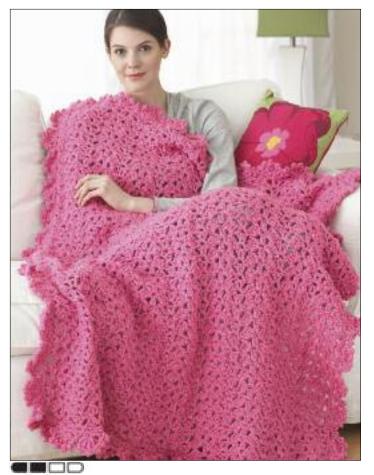

# BERNAT® HARMONY HARMONY BLANKET (TO CROCHET) #714

#### **MEASUREMENTS**

Approx 49 x 52 ins [124.5 x 132 cm].

#### **INSTRUCTIONS**

Ch 112.

**1st row:** (RS). 1 sc in 2nd ch from hook. Ch 2. Miss next ch. 1 sc in next ch. \*Miss next 3 ch. (3 dc. Ch 3. 1 sc) in next ch. Ch 2. Miss next ch. (1 sc. Ch 3. 3 dc) in next ch. Miss next 3 ch. 1 sc in next ch. Ch 2. Miss next ch. 1 sc in next ch. Rep from \* to end of ch. Turn.

**2nd row:** Ch 4 (counts as 1 dc. Ch 1). 1 dc in next ch-2 sp. Ch 1. \*Miss next sc and 3 dc. 1 sc in next ch-3 sp. Ch 2. (Yoh and draw up a loop. Yoh and draw through 2 loops on hook) twice in next ch-2 sp. Yoh and draw through all 3 loops on hook - cluster made. Ch 2. 1 sc in next ch-3 sp. Ch 1. (1 dc. Ch 1) twice in next ch-2 sp. Rep from \* across, ending with (1 dc. Ch 1) in last ch-2 sp. 1 dc in last sc. Turn.

**3rd row:** Ch 1. 1 sc in first dc. Ch 2. Miss next ch-1 sp. 1 sc in next dc. Miss next ch-1 sp. (3 dc. Ch 3. 1 sc) in next ch-2 sp. Ch 2. (1 sc. Ch 3. 3 dc) in next ch-2 sp. 1 sc in next ch-1 sp. \*Ch 2. Miss next ch-1 sp. 1 sc in next ch-1 sp. (3 dc. Ch 3. 1 sc) in next ch-2 sp. Ch 2. (1 sc. Ch3. 3 dc) in next ch-2 sp. 1 sc in next ch-1 sp. Rep from \* to last ch 4. Ch 2. 1 sc in 3rd ch of ch 4. Turn.

Rep 2nd and 3rd rows for pat until work from beg measures 49 ins [124.5 cm], ending with a 2nd row. Fasten off.

**Edging: 1st rnd:** (RS). Join yarn with sl st to top right corner. Work 111 sc across top edge of Blanket, 3 sc in corner, 123 sc down left side, 3 sc in corner, 111 sc across bottom edge, 3 sc in corner, 123 sc up right side and 3 sc in corner. 480 sc. Join with sl st to first sc.

**2nd rnd:** Ch 1. 1 sc in same sp as sl st. \*Miss next 3 sc. [(1 tr. Ch 3. Sl st to top of tr – Picot made. Ch 1) 6 times. 1 tr. Picot] **all** in next sc. Miss next 3 sc. 1 sc in next sc. Rep from \* around, ending with sl st to first sc. Fasten off.