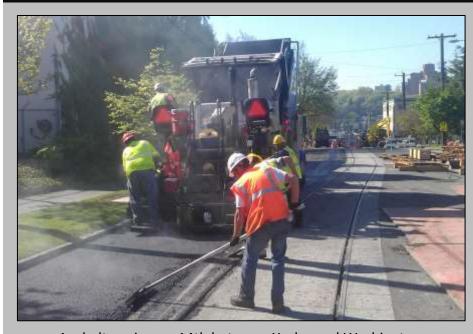

### **WEEKLY HIGHLIGHTS**

Asphalt paving on 14th between Yesler and Washington

**Project Hotline:** (206) 257-2121 **Web:** www.seattlestreetcar.org **Email:** seattle.streetcar@seattle.gov