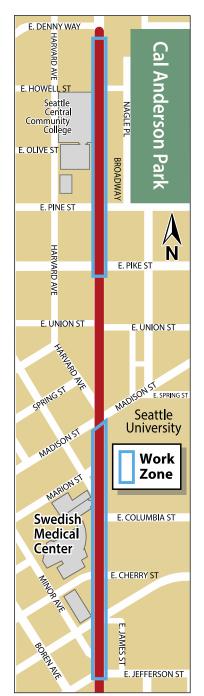

#### Track Construction Between Denny and Howell BROADWAY CONSTRUCTION DETAIL

Weekday Work: 7:00 a.m. – 4:00 p.m.

- Denny to Pike
  - Track construction from Denny to Howell
  - Electrical installations for signals at Denny, Olive and Pike intersections
- Madison to Cherry
  - Electrical installations for signals and utility pole foundations
- James to Boren
  - Electrical installations for signals at Terrace and Boren