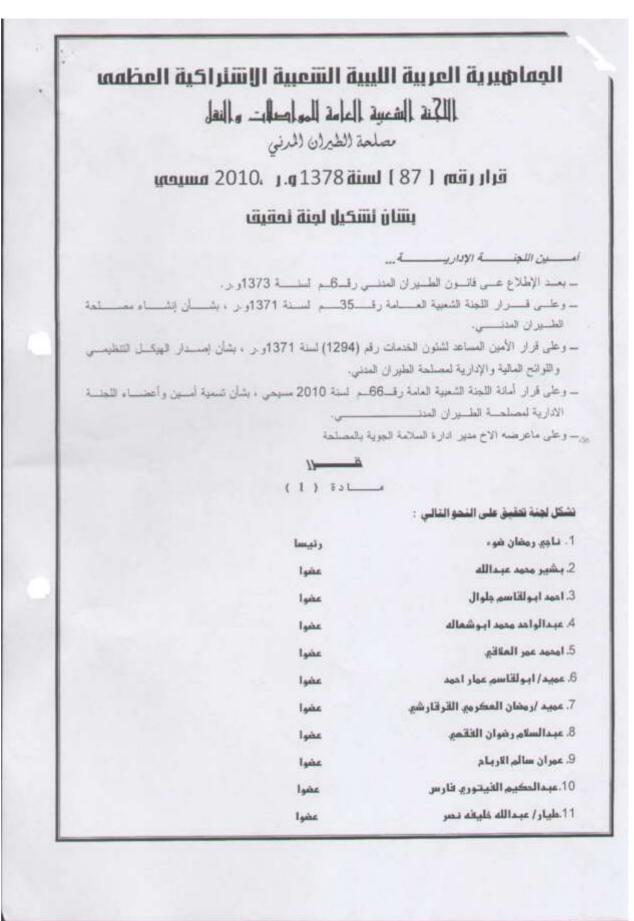

# **Appendix 1: Investigation Committee forming Resolution**

## Final Report of AFRIQIYAH Airways Aircraft A330-202, 5A-ONG Crash Occurred on 12/05/2010

تقولسي الجنة المشكلة بموجب المادة الأولى من هذا القرار التحقيق في موضوع حادث تحطم الطائرة التابعة المخطوط الجوية الافريقية رحلة رقم (771) القادمة من جنوب افريقيا بتاريخ 2010/5/12مبيحي، بمطار طرابلس العالمي وذلك لمعرفة العوامل والأسباب التي انت الى وقسوع الحسادت وتحديد الجهسات المسؤلة عن حدوثه.

## (3) 13

بجسورُ الجهات الدولية والتابعة للدول ذات العلاقة بالحادث المشاركة في كافة مراحل التحقيق بصفه استشارية وهي :

مكتب التحقيق الفرانسي

2. شـركــة الآيــربـــاس

8. هيئة السلامة المولنديـــة.

هكتب التحقيق بجمهورية جنوب افريقيا

5. هيئة سلامة النقل الامريكية

(4) īs \_\_\_\_\_

على الجفة تقديم نقرير بما يتم التوصل اليه متصمنا أسباب الحادث والضروف التي احاطت به ونتائجه والأدلة والمطومات الجوهرية التي بليت عليها نتيجة التحقيق مشفوعا بتوصياتها بالخصوص.

#### (5) 5000

يعطل بهدا القسران اعتسباراً من تاريخ صدور ، وعلى الجهات المختصة تتفيسده كلاً فيما يخصه.

11178 e 5 / 13 ....

dh.