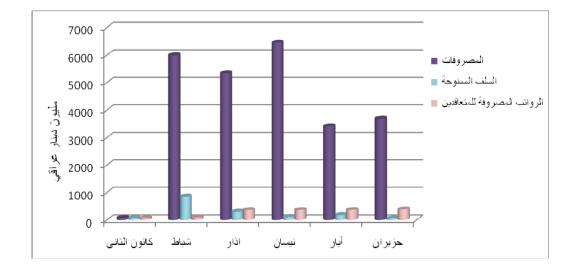

## المصروفات وفق قنوات الإنفاق المثبتة

| المجموع | الفصل الثاني | الفصل الأول | الفعالية                                        | ت |
|---------|--------------|-------------|-------------------------------------------------|---|
| 24987   | 13559        | 11428       | المصروفات (مليون دينار عراقي)                   | 1 |
| 1602    | 363          | 1239        | السلف الممنوحة (مليون دينار عراقي)              | 2 |
| 1669    | 1131         | 538         | الرواتب المصروفة للمتعاقدين (مليون دينار عراقي) | 3 |
| 497     | 358          | 139         | سندات الصرف (عدد)                               | 4 |
| 41      | 34           | 7           | سندات القيد (عدد)                               | 5 |

# شكل 1: شكل بياني يوضح مقدار المصروفات والسلف الممنوحة والرواتب المصروفة لشهر حزيران مقارنة بالأشهر السابقة

|   |                  |              | S            |
|---|------------------|--------------|--------------|
| ت | إسم الحساب       | نسبة المصروف | نسبة المتبقي |
|   | • • • • • •      |              | من الميزانية |
| 1 | مكافأت المنتسبين | 41.2         | 58.8         |
| 2 | أجور المتعاقدين  | 5.7          | 94.3         |
| 3 | أجور المحاضرات   | 0.4          | 99.6         |
| 4 | مخصصات الخطورة   | 0.0          | 100          |

#### ويوضح الجدول التالي نسب المصروفات وفق قنوات الإنفاق المثبتة وكذلك النسب المتبقية منها: