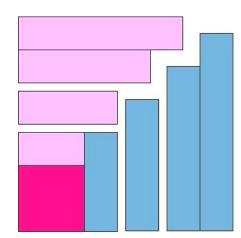

## **Cutting Instructions:**

*Red:* Cut  $1 - 2\frac{1}{2}$ " Squares *Lt. Purple:* Cut  $1 - 1\frac{1}{2}$ " x  $2\frac{1}{2}$ " Rectangle Cut  $1 - 1\frac{1}{2}$ " x  $3\frac{1}{2}$ " Rectangle Cut  $1 - 1\frac{1}{2}$ " x  $4\frac{1}{2}$ " Rectangle Cut  $1 - 1\frac{1}{2}$ " x  $5\frac{1}{2}$ " Rectangle *Lt. Blue Check:* Cut  $1 - 1\frac{1}{2}$ " x  $3\frac{1}{2}$ " Rectangle Cut  $1 - 1\frac{1}{2}$ " x  $4\frac{1}{2}$ " Rectangle Cut  $1 - 1\frac{1}{2}$ " x  $5\frac{1}{2}$ " Rectangle Cut  $1 - 1\frac{1}{2}$ " x  $5\frac{1}{2}$ " Rectangle Cut  $1 - 1\frac{1}{2}$ " x  $6\frac{1}{2}$ " Rectangle