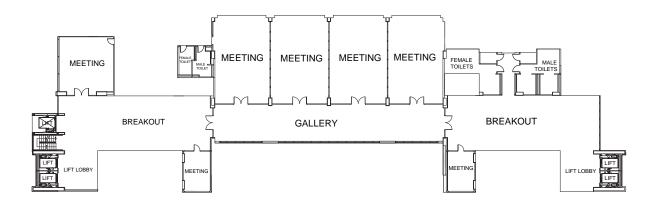

**Events** | The purpose-built Conference and Events Centre spans two generous floors, comprising 13 stateof-the-art conference and banqueting suites lit with natural daylight and equipped with fully integrated AV technology; including optical connectivity, digital projectors, full-range speakers and HD plasma, LED and LCD monitors.

| Capacity of level -2 |     |      |     |  |
|----------------------|-----|------|-----|--|
| T/S                  | D/D | Rec  | CAB |  |
| 800                  | 600 | 1500 | 380 |  |

GRANGE TOWER BRIDGE HOTEL 45 Prescot Street, London E1 8GP T: 020 7630 2000 E: sales@grangehotels.com