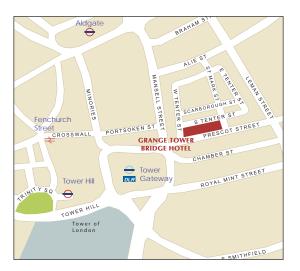

The Grange Tower Bridge uniquely incorporates solar and P.V. panels, and has boreholes for its own water supply - making it one of the most energy-efficient hotels to open in London. **Location** | Perfectly situated between Tower Hill and Tower Gateway stations, providing optimum accessibility to the Square Mile and London's renowned financial district.