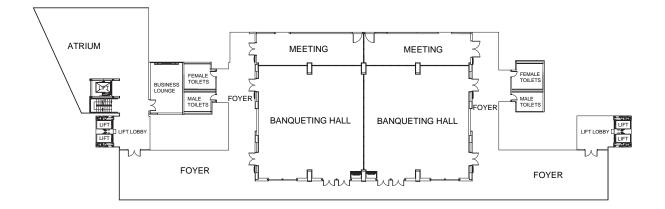

**Events** | The purpose-built Conference and Events Centre spans two generous floors, comprising 13 stateof-the-art conference and banqueting suites lit with natural daylight and equipped with fully integrated AV technology; including optical connectivity, digital projectors, full-range speakers and HD plasma, LED and LCD monitors.

**Other facilities and services** | Executive Club lounge, Business Centre, express check-out, accessible rooms, dry-cleaning/laundry services, concierge, 24 hour room service.

| Capacity of 1st floor |     |     |     |  |
|-----------------------|-----|-----|-----|--|
| T/S                   | D/D | Rec | CAB |  |
| 250                   | 180 | 350 | 140 |  |