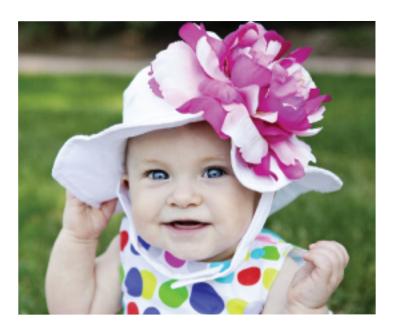

#### **SAFETY LID**

The Jamie Rae WHITE SUN HAT WITH WHITE RASPBERRY PEONY is as functional as it is adorable. A chinstrap keeps it secure, and built-in UV protection shields tender skin from the sun's rays. Jamie Rae Hats; \$26; jamieraehats.com