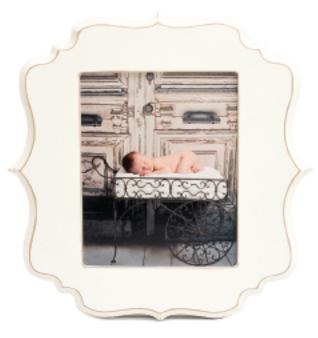

### (IM)PERFECT LUXURY

The distressed details on LUXE FRAMES are a natural feature. Available in four shapes and colors, they are sized in 8×10- and 10×10-inch formats and are ready to hang with a styrene-mounted print. Miller's Professional Imaging; from \$53.91; www.millerslab.com